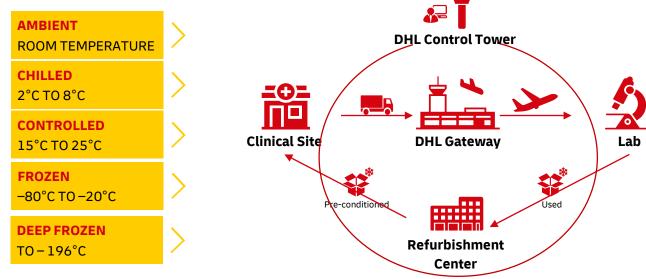

#### **DHL SOLUTION**

This solution combines DHL's expertise in life sciences and healthcare logistics with the global DHL network, ensuring ontime and compliant pickup and delivery of biological patient samples. Along with priority handling, active shipment monitoring and 24/7 customer service, it can include white glove services and packaging return/refurbishment services.

### SOLVING YOUR BUSINESS CHALLENGES

- Meeting short lead times for time-critical shipments – Fast, flexible pickup and earliest possible delivery; short-notice booking; priority handling
- Protecting sensitive biological samples Specialist single and multi-use packaging for temperature-controlled hazardous/dangerous goods; dry ice and re-icing; liquid nitrogen; various temperature monitoring devices available
- Complying with all dangerous goods regulations DG-compliant transportation; UN 3373 Category B for biological items
- Meeting customs requirements Fully compliant with local, regional, and IATA regulations; extensive customs expertise