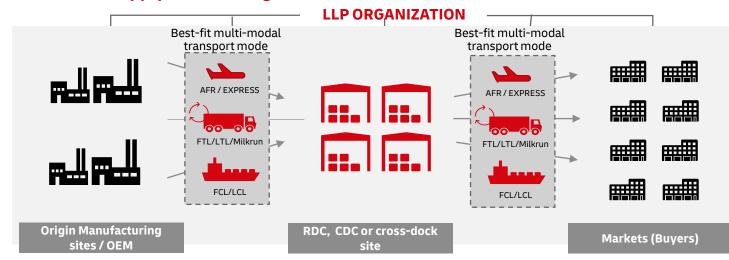

# PHARMA LEAD LOGISTICS PROVIDER

VISIBILITY AND ACTIVE MANAGEMENT OF LOGISTICS SERVICE PROVIDERS ACROSS THE SUPPLY CHAIN

There are enormous complexities to planning and operating global pharma supply chains that must comply with regulations in order to maintain product integrity and timely delivery to customers. In the current dynamic landscape, orchestrating multiple logistics service provider flows and events to meet the service standards and cost expectations are daunting but crucial for success.

#### **DHL SOLUTION**

This solution offers a dedicated team to manage day-to-day transport planning, execution, optimization, supplier and LSP integration, document management, and KPI monitoring. It incorporates exception management, continuous improvement, and carrier management. Extending support for rate management and bidding can increase savings and value.

#### **End-to-End Supply Chain Management**

Click here to find out more about DHL's Logistics Solutions for

- ✓ Driving service and performance improvements Carrier management (onboarding, performance, and relationship management); leverage data to drive continuous improvement (automation, network optimization, and more)
- Securing cost improvements Transport management solution to plan and orchestrate mode selection, optimize routes, and consolidate loads; manage and audit freight rates