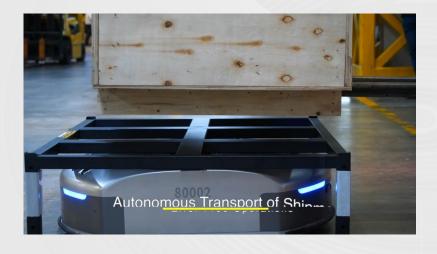

Name Dimensions 23"h x 9"w Litres 18 Litres Imp. Oz Weight Height with Coupler



20 Litres



Pony Keg 14"h x 17"w 30 Litres 87 lbs



30 Litres



Import / Micro 50 Litres 1760 oz 139 lbs

24"h x 17"w 58.7 Litres 2065 oz 161 lbs

+10% Forecast **Accuracy Improvement** 



€ 4.6M (37%)

23%

Working Capital Savings Storage Space Reduction





## **AUTOMATED INSIGHTS GENERATION**





- 4 man day effort
- 400 lines transformation instructions
- >250k rows excel data to process
- Cannot analyze long periods of past data; Excel limitations



- 5 minute process
- Advanced dashboards for increased visibility across supply chain
- Enable predictive analytics







# WHY ROBOTICS IN LOGISTICS?

80% manual

15% mechanized

5% automated









## **AUGEMENTING THE WORKFORCE: CO-BOTS**







## **ROBOTICS IN LAST MILE**





## ROBOTICS AND AI: AUTONOMY IN LOGISTICS







## **DHL LOGISTICS TREND REPORTS**

# dhl.com/innovation

















## GLOBAL ECOSYSTEM AND EARLY ENGAGEMENT