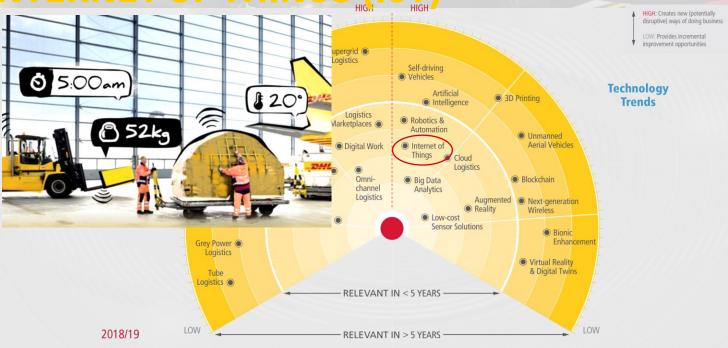

tment of Energy

133 Million Jobs will be created by 2022 by digitalization and technology progress

WEF



## ...BUT WHAT ABOUT SUPPLY CHAINS?

The biggest future impact on revenue and EBIT growth is set to occur through the digitization of Supply Chains.

McKinsey



through full digitization (10.2%)



#### EBIT growth

through full digitization (12%)



→ Through digitization of Supply Chains



## **SUPPLY CHAIN OPPORTUNITIES RECOGNIZED**

## BY THE MARKET





## **HOW WE IDENTIFY TRENDS?**











## INNOVATION VALUE CHAIN

1

Trend Radar



2

Trend Report



3

Innovation Center Exhibit



4

Proof of Concept



#### Commercialization



## Initiate Global Accelerators





## THE DHL LOGISTICS TREND RADAR 4.0





## **NEXT-GEN CONNECTIVITY WITH**

# INTERNET OF THINGS (IOT)





## DHL HAS ALREADY STARTED ITS IOT JOURNEY

**Technologies** IoT Solutions @ DPDHL Network DHL Ocean Thermonet: GSM Real-time Agheera GPS Solar: GSM **Solutions Evolution of IoT** Semi-active DHL Air Thermonet: NFC/RFID **Sensors** Pharma Express: NFC/RFID **RFID** DHL-MyiD: RFID **Barcode** Time



## FROM 26 TO 36 TO FUTURE SENSOR NETWORKS





## NEW USER EXPERIENCE WITH BYOD





# EMERGING IOT NETWORKS OPEN NEW POSSIBILITIES



1) Standard for local and metropolitan area networks



## DIGITAL YARD MANAGEMENT IN PARTNERSHIP

## **WITH HUAWEL**





29% increasing in unloading process



50% reduction in onsite dispatcher input



30% increase in On-time delivery





## **ADVANCE DATA ANALYTICS JUST FOR YOU**





## UNLOCKING NEW VALUE WITH DATA ANALYTICS

**Descriptive Analytics