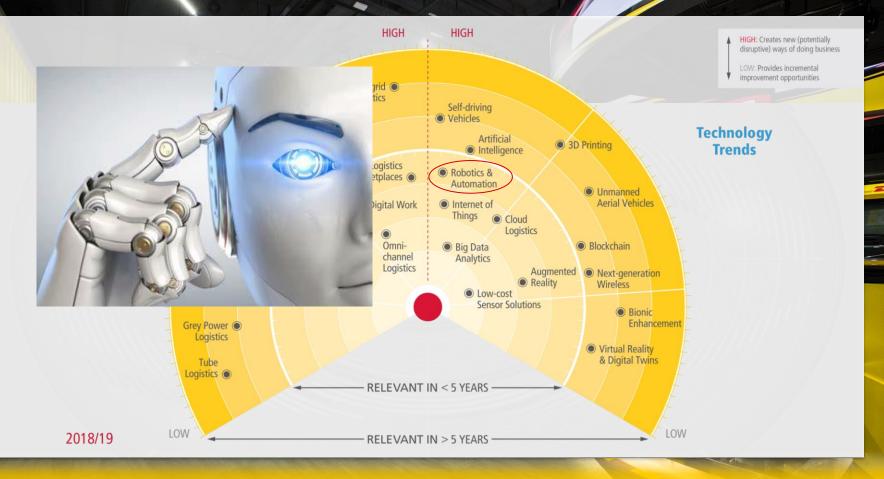

## THE DHL LOGISTICS TREND RADAR 4.0

## **NEXT-GEN CONNECTIVITY WITH**

# INTERNET OF THINGS (IOT)