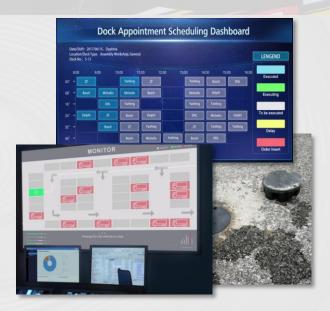

## DIGITAL YARD MANAGEMENT IN PARTNERSHIP

## **WITH HUAWEL**

29% increasing in unloading process

50% reduction in onsite dispatcher input

30% increase in On-time delivery