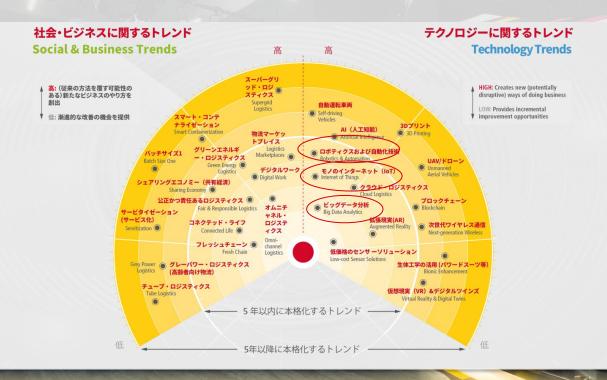

* 

25%
Reduction

in **maintenance costs** through IoT

U.S. Department of Energy

133 Million Jobs will be created by 2022 by digitalization and technology progress

WEF



## ...BUT WHAT ABOUT SUPPLY CHAINS?

The biggest future impact on revenue and EBIT growth is set to occur through the digitization of Supply Chains.

McKinsey



through full digitization (10.2%)



#### EBIT growth

through full digitization (12%)



→ Through digitization of Supply Chains



## **SUPPLY CHAIN OPPORTUNITIES RECOGNIZED**

## BY THE MARKET





## **HOW WE IDENTIFY TRENDS?**











## INNOVATION VALUE CHAIN

1

Trend Radar



2

Trend Report



3

Innovation Center Exhibit



4

Proof of Concept



#### Commercialization



## Initiate Global Accelerators





## THE DHL LOGISTICS TREND RADAR 4.0





## **NEXT-GEN CONNECTIVITY WITH**

# INTERNET OF THINGS (IOT)





## DHL HAS ALREADY STARTED ITS IOT JOURNEY

**Technologies** IoT Solutions @ DPDHL Network DHL Ocean Thermonet: GSM Real-time Agheera GPS Solar: GSM **Solutions Evolution of IoT** Semi-active DHL Air Thermonet: NFC/RFID **Sensors** Pharma Express: NFC/RFID **RFID** DHL-MyiD: RFID **Barcode** Time



## FROM 26 TO 36 TO FUTURE SENSOR NETWORKS





## NEW USER EXPERIENCE WITH BYOD





# EMERGING IOT NETWORKS OPEN NEW POSSIBILITIES



1) Standard for local and metropolitan area networks



## DIGITAL YARD MANAGEMENT IN PARTNERSHIP

## **WITH HUAWEL**





29% increasing in unloading process



50% reduction in onsite dispatcher input



30% increase in On-time delivery





## **ADVANCE DATA ANALYTICS JUST FOR YOU**