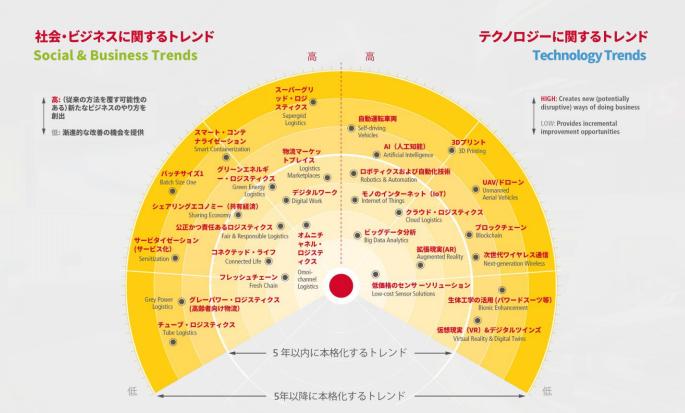

be used in 2020

Gartner

**\** 

**VALUE** 

\$163
Billion

Worldwide IoT Market by 2020

IDC

\$12.4

**Billion** 

added to the global GDP by the "Industrial Internet" market within the next 20 years

G

-

**OPPORTUNITY** 

25%
Reduction

in **maintenance costs** through IoT

U.S. Department of Energy

133 Million Jobs will be created by 2022 by digitalization and technology progress

WEF



## ...BUT WHAT ABOUT SUPPLY CHAINS?

The biggest future impact on revenue and EBIT growth is set to occur through the digitization of Supply Chains.

McKinsey



through full digitization (10.2%)



#### EBIT growth

through full digitization (12%)



→ Through digitization of Supply Chains



## **SUPPLY CHAIN OPPORTUNITIES RECOGNIZED**

## BY THE MARKET





## **HOW WE IDENTIFY TRENDS?**











## INNOVATION VALUE CHAIN

1

Trend Radar



2

Trend Report



3

Innovation Center Exhibit



4

Proof of Concept



#### Commercialization



## Initiate Global Accelerators





## THE DHL LOGISTICS TREND RADAR 4.0





## **NEXT-GEN CONNECTIVITY WITH**

# INTERNET OF THINGS (IOT)





## DHL HAS ALREADY STARTED ITS IOT JOURNEY

**Technologies** IoT Solutions @ DPDHL Network DHL Ocean Thermonet: GSM Real-time Agheera GPS Solar: GSM **Solutions Evolution of IoT** Semi-active DHL Air Thermonet: NFC/RFID **Sensors** Pharma Express: NFC/RFID **RFID** DHL-MyiD: RFID **Barcode** Time



## FROM 26 TO 36 TO FUTURE SENSOR NETWORKS





## NEW USER EXPERIENCE WITH BYOD





# EMERGING IOT NETWORKS OPEN NEW POSSIBILITIES



1) Standard for local and metropolitan area networks



## DIGITAL Y