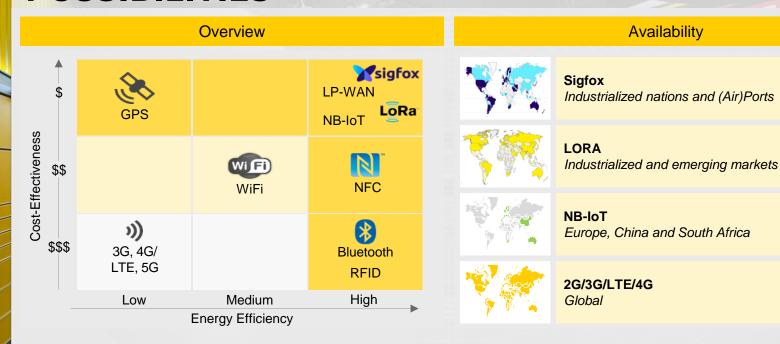

# EMERGING IOT NETWORKS OPEN NEW POSSIBILITIES

1) Standard for local and metropolitan area networks