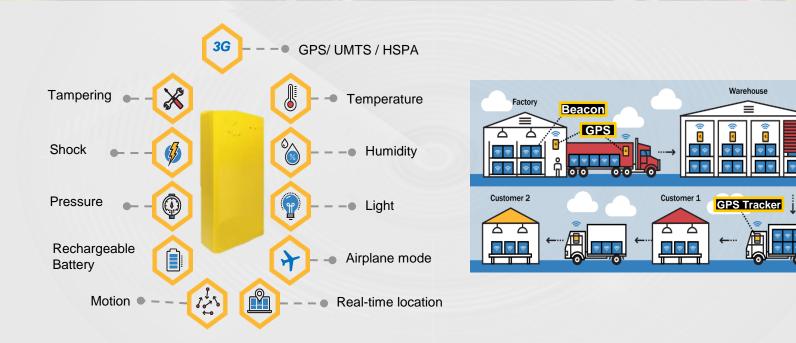

## DHL HAS ALREADY STARTED ITS IOT JOURNEY

**Technologies** IoT Solutions @ DPDHL Network DHL Ocean Thermonet: GSM Real-time Agheera GPS Solar: GSM **Solutions Evolution of IoT** Semi-active DHL Air Thermonet: NFC/RFID **Sensors** Pharma Express: NFC/RFID **RFID** DHL-MyiD: RFID **Barcode** Time

## FROM 26 TO 36 TO FUTURE SENSOR NETWORKS