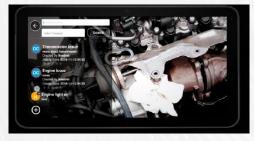

#### **VISUAL TECHNICAL ASSISTANCE:**

#### **POWERED BY AUGMENTED REALITY**

- Easy onboarding of new staff
- Higher quality of services across staff
- Consistent documentation of jobs

- 3D Image recognition
  - Intelligent troubleshooting