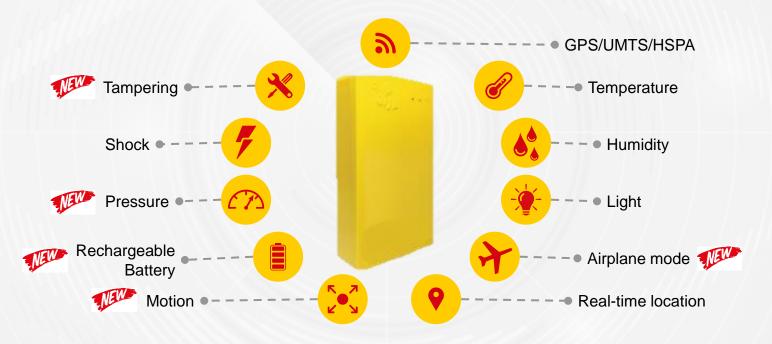

#### **Particularities**

Automated **Shipment Creation**, in-transit **tracking** and battery-saving **Ocean Mode** 