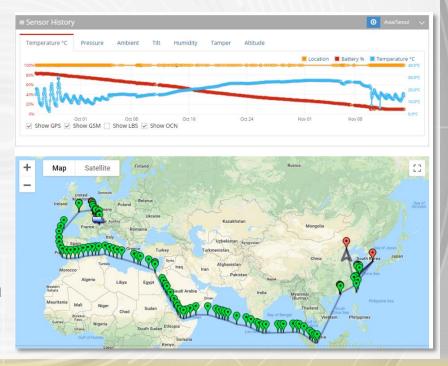

#### RAIL & OCEAN FREIGHT TRACKING FROM

#### **EUROPE TO CHINA**

#### **General Information**

- Client: DHL Global Forwarding Pharmaceutical Company
- · Use case: Ocean Freight
- Shipment: Europe to China

#### **Objectives**

- Objectives: Multi-Modal end-to-end Visibility and shipment monitoring
- Notifications/alerts: Waypoints,
   Temperature and delays

#### **Particularities**

Automated **Shipment Creation**, in-transit **tracking** and battery-saving **Ocean Mode** 