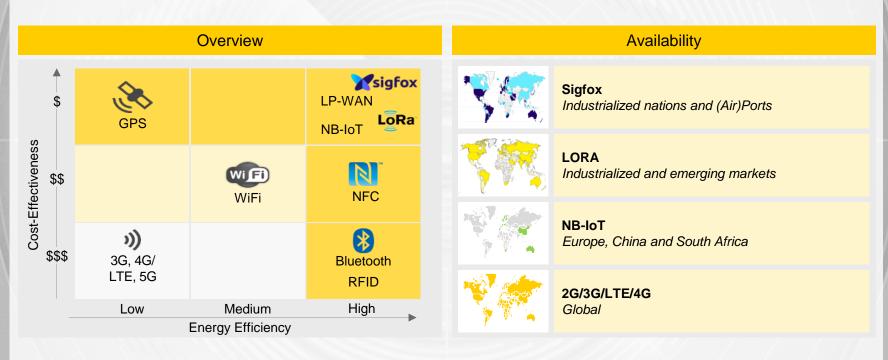

#### **LOW-POWER-WIDE-AREA-NETWORKS**

1) Standard for local and metropolitan area networks