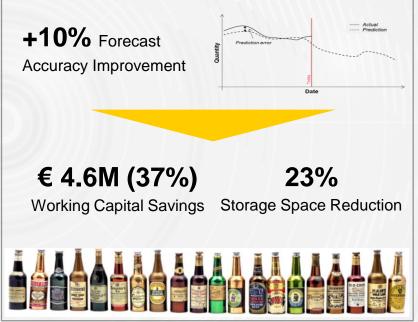

#### **DEMAND & INVENTORY 360 DIAGNOSTIC TOOL**

#### **AUTOMATED INSIGHTS GENERATION**

- · 4 man day effort
- 400 lines transformation instructions
- >250k rows excel data to process
- Cannot analyze long periods of past data; Excel limitations

- 5 minute process
- Advanced dashboards for increased visibility across supply chain
- Enable predictive analytics