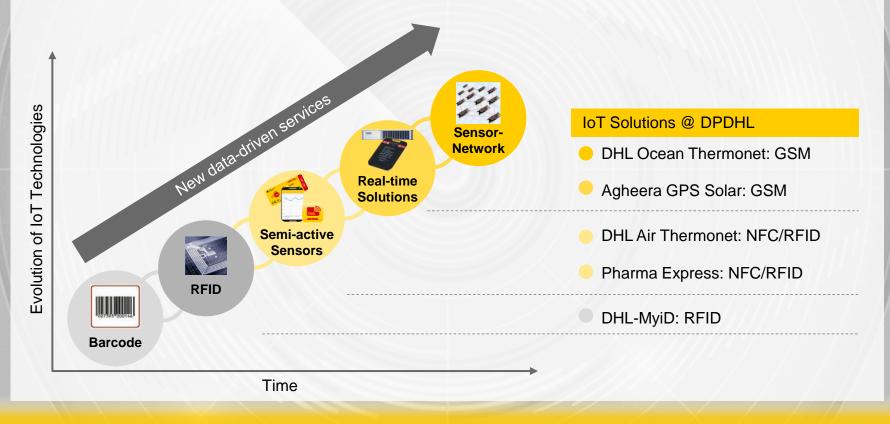

#### **NEW DATA-DRIVEN SERVICES**

# FROM 2G-ONLY TO 3G-ENABLED TO FUTURE SENSOR NETWORKS