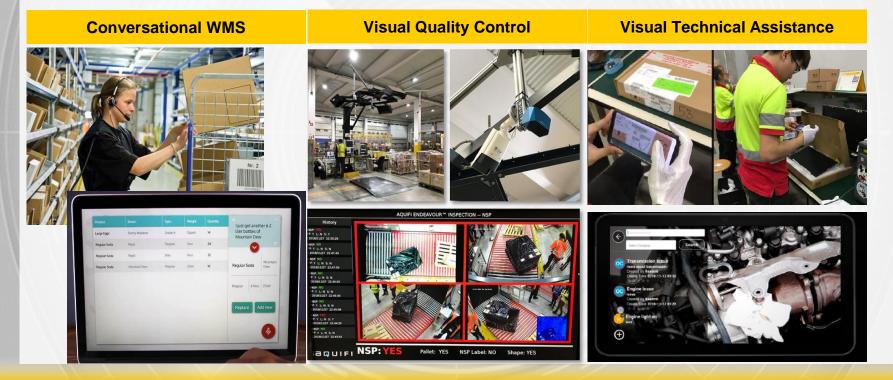

## **SPEAKING, SEEING & THINKING**

#### **VISUAL TECHNICAL ASSISTANCE:**

#### **POWERED BY AUGMENTED REALITY**

- Easy onboarding of new staff
- Higher quality of services across staff
- Consistent documentation of jobs

- 3D Image recognition
  - Intelligent troubleshooting