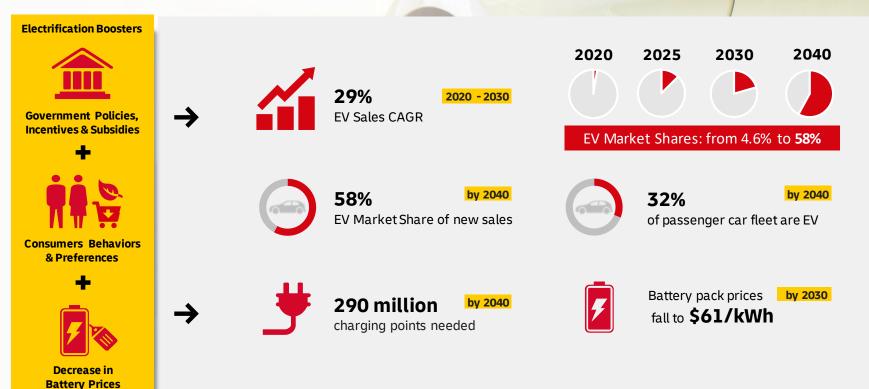

# Decarbonization is at the top of the agenda with sustainability driving new strategies and respective vehicle portfolios

## EV logistics requirements vary according to the electric vehicle type and goes beyond the electrification of passenger vehicles