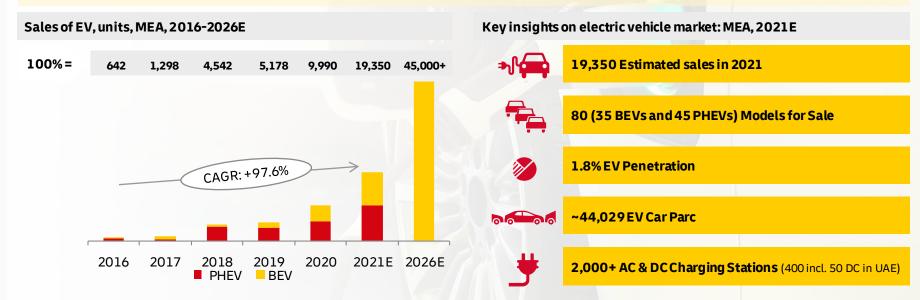

# MEA: A Key EV Market Importing Vehicles & related parts from all over the world

- EVs are gaining popularity in the Middle East
- Customers & investors are projected to continue to impact the sector

Note: "Parc" is a European term for all registered vehicles within a defined geographic region; Source: Frost & Sullivan Analysis & DHL Forecast

## **MEA: A Key EV Market Importing Vehicles** & related parts from all over the world