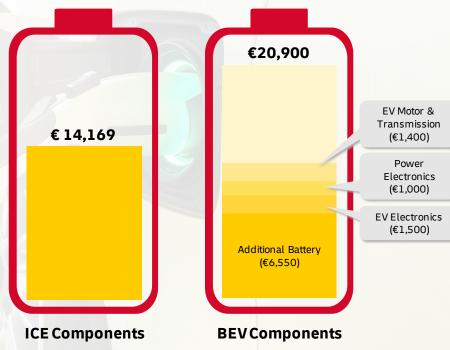

## EV logistics requirements vary according to the electric vehicle type and goes beyond the electrification of passenger vehicles

#### **New sub-segments** ecosystem

Invertor / E-Motor

Thermal Management

**FV Tires** 

Smart Cars

Charging Management