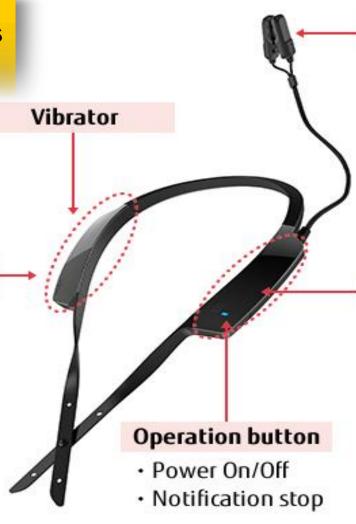

#### **Driver Drowsiness**

#### Rechargeable battery

Vibrator mechanism Battery mechanism (45 hours operation)

#### Ear clip sensor

Bluetooth4.0 Monochromatic LED x 2 Operation switch Micro-USB charging terminal

#### LED

Red: Battery and charge Blue: State (BT pairing)