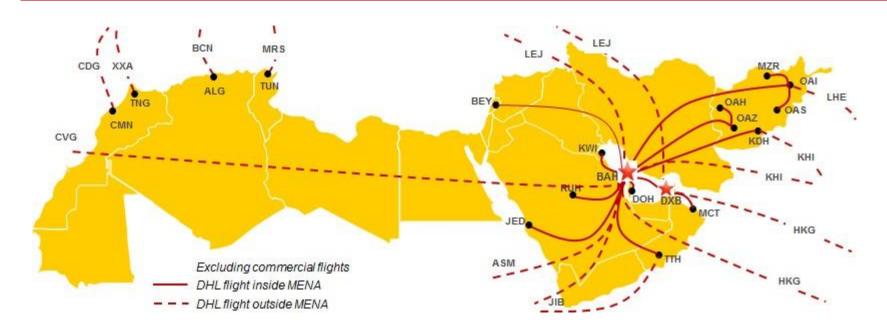

# Connecting Morocco with the world

<sup>\*</sup> Via the Colombo Gateway (CMB)