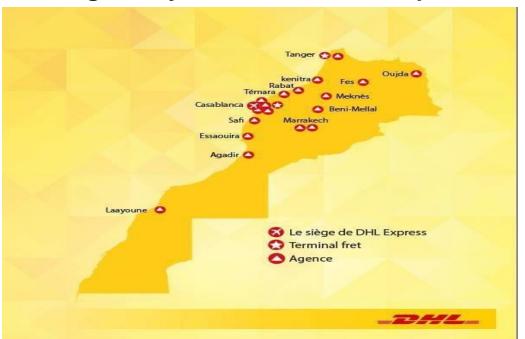

By far the largest number of service points and retail outlets in Morocco (18), ensuring that customers have easy access to DHL services.

### Latest Investments:

New Service Point
in
ESSAOUIRA – BENI
MELLAL & KENITRA
(the only express company
in those cities)
2018