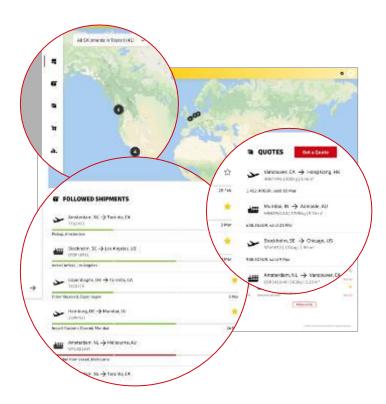

### myDHLi Dashboard

#### What it can do for you

- Your myDHLi Dashboard is your window into myDHLi
- Choose the information you want to see at first glance from a variety of options

- Map: See instantly where all your shipments in-transit are, or filter for a specific transport mode
- Quote & shipment lists: Quickly access specific quotes or shipments that are important to you
- Analytics: View a summary of your main analytics data and deep-dive from there

## myDHLi FOLLOW + SHARE

#### What it can do for you

- Simplifies information sharing and collaboration with colleagues, customers and partners
- Allows you to follow shipments and quotes to quickly access what is important to you
- Get proactive notifications on major shipment milestones
- Stay in control and always connected