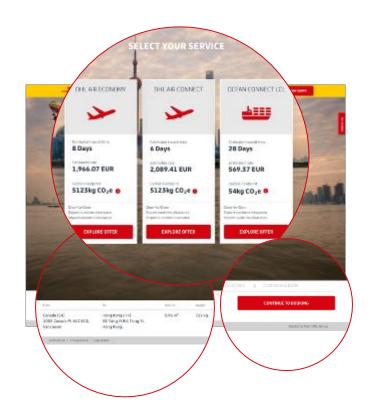

### myDHLi Quote + Book

#### What it can do for you

- Easy and fast access to tailored quotes and bookings
- Competitive rates
- Helps you choose the best mode of transport, speed and rate
- Knows your CO<sub>2</sub> impact and helps you reduce or offset emissions by, for example, selecting alternative fuel options
- Save your guote and book up to 30 days after guotation

- Modes of transport available
  - Air Freight general cargo up to 2,000kg per shipment
  - Ocean Freight LCL (Less Than Container Load)
    up to 10,000kg/20cbm per shipment
  - Ocean Freight FCL (Full Container Load)
  - More complex quotes shared via email, e.g., Rail, Dangerous Goods, etc.
- Quotes for pre-paid, collect and cross-trade shipments
- Quotes based on your contracted rates with DGF