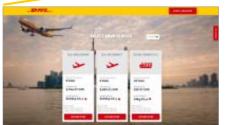

### myDHLi Dashboard

#### What it can do for you

- Your myDHLi Dashboard is your window into myDHLi
- Choose the information you want to see at first glance from a variety of options

- Map: See instantly where all your shipments in-transit are, or filter for a specific transport mode
- Quote & shipment lists: Quickly access specific quotes or shipments that are important to you
- Analytics: View a summary of your main analytics data and deep-dive from there