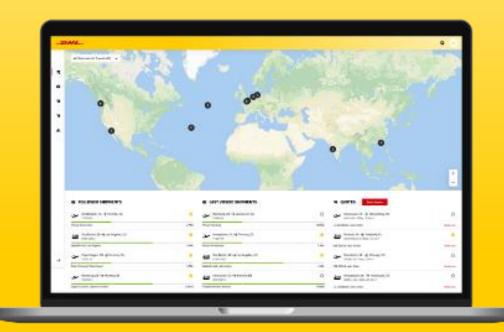

### myDHLi Dashboard

#### What it can do for you

- Your myDHLi Dashboard is your window into myDHLi
- Choose the information you want to see at first glance from a variety of options

- Map: See instantly where all your shipments in-transit are, or filter for a specific transport mode
- Quote & shipment lists: Quickly access specific quotes or shipments that are important to you
- Analytics: View a summary of your main analytics data and deep-dive from there