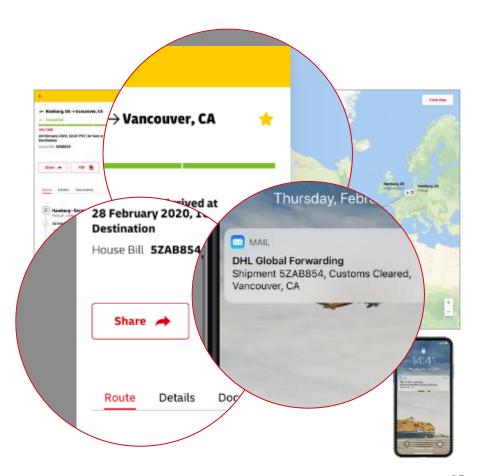

## myDHLi FOLLOW + SHARE

#### What it can do for you

- Simplifies information sharing and collaboration with colleagues, customers and partners
- Allows you to follow shipments and quotes to quickly access what is important to you
- Get proactive notifications on major shipment milestones
- Stay in control and always connected