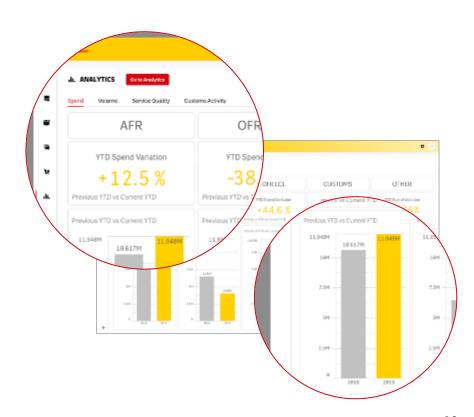

## myDHLi Analytics

#### What it can do for you

- Powerful dashboards available 24/7
- Analysis of all your logistics activities with DGF
- Possibility to customize data by various views and filter options, supporting analysis and deep dives
- Transparency and meaningful insights enable data-based decisions

- · Set of standard dashboards
- Spend (invoices)
- Volume
- Service Quality (on-time performance, incidents)
- Customs Activity (selected countries)
- Data available based on bill-to-account (you see shipments that you have paid for)