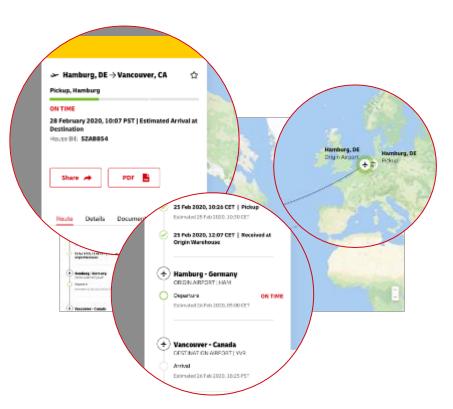

## myDHLi Track

#### What it can do for you

- Track and trace your shipment progress in near to real-time
- 360 degree visibility and full control over your shipments from pick-up to final delivery
- Access your shipments however you want, search by container number, your own reference, filter by location or access directly from the map
- Helps you manage your Supply Chain, for example, in case of change in delivery dates

- Shipment updates and location information directly from the DHL Transport System and GPS data
- Exhaustive raw data with excel data extracts
- Intelligent search and filter functionality