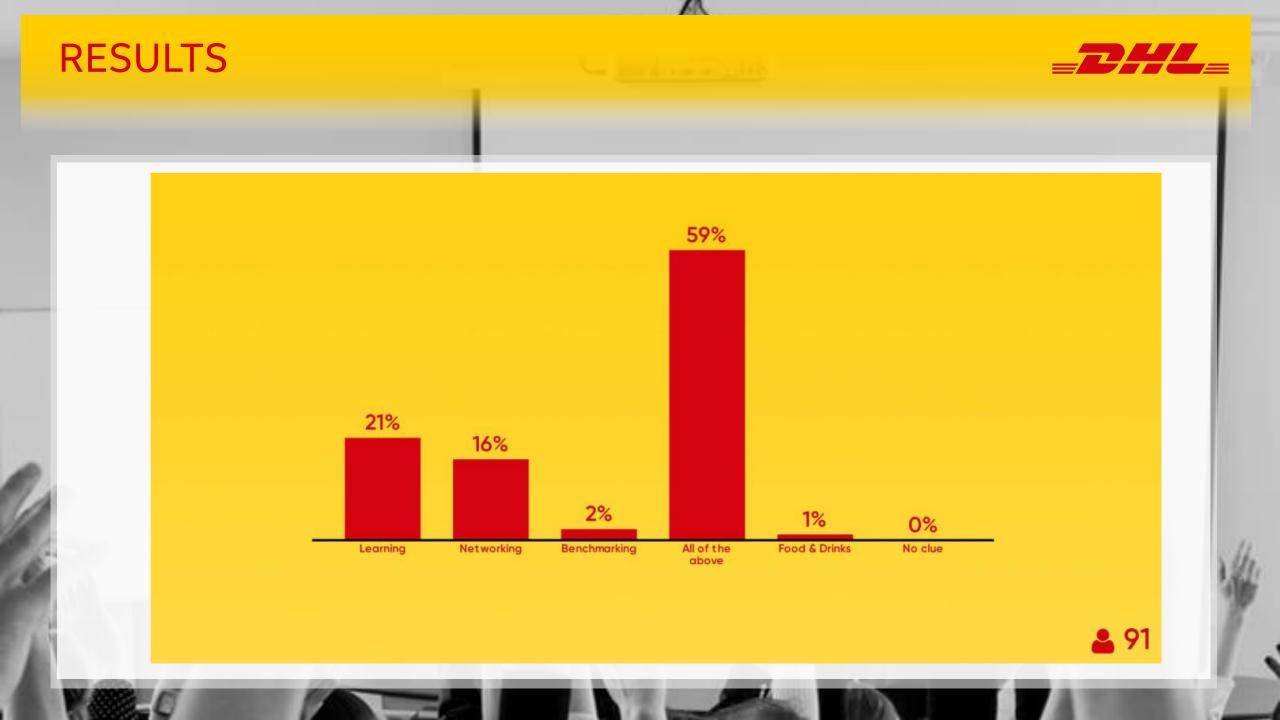

# **VOTE NOW**

What do you hope to get out of this conference?

a) Learning

b) Networking

c) Benchmarking

d) All of the above

e) Food & Drinks

f) No clue

Conference App or www.menti.com

# ENTER CODE **74 84 59**