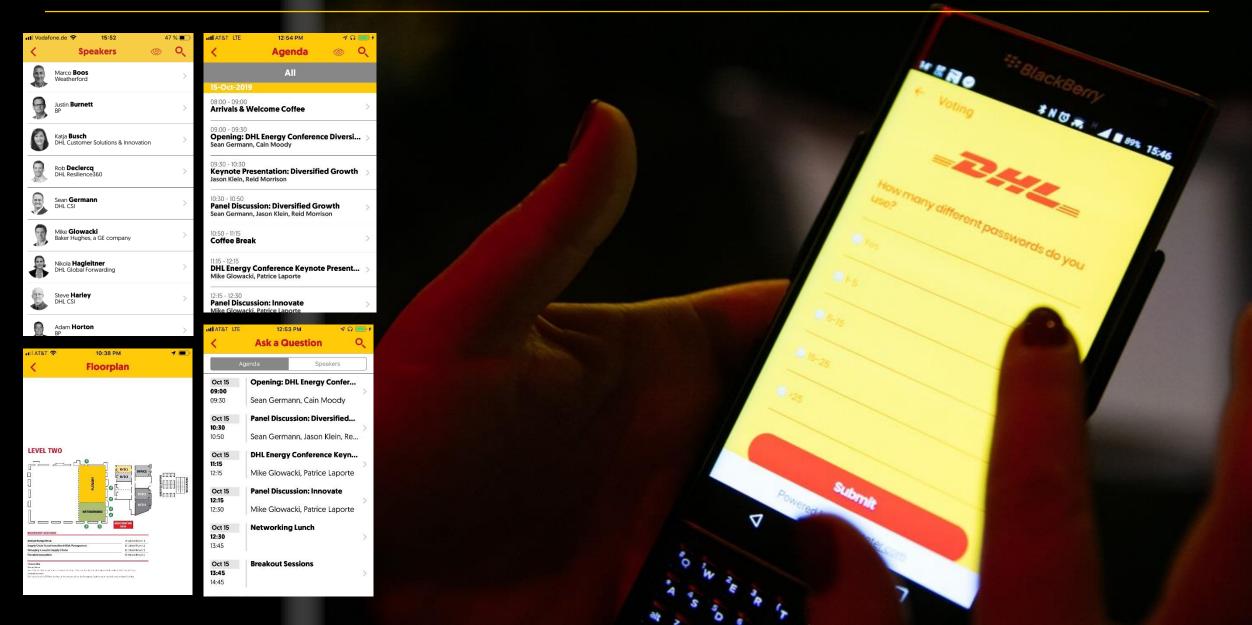

#### **INTERACT WITH THE CONFERENCE APP**

INTERACT WITH THE CONFERENCE APP

Conference App or www.menti.com

# ENTER CODE **74 84 59**