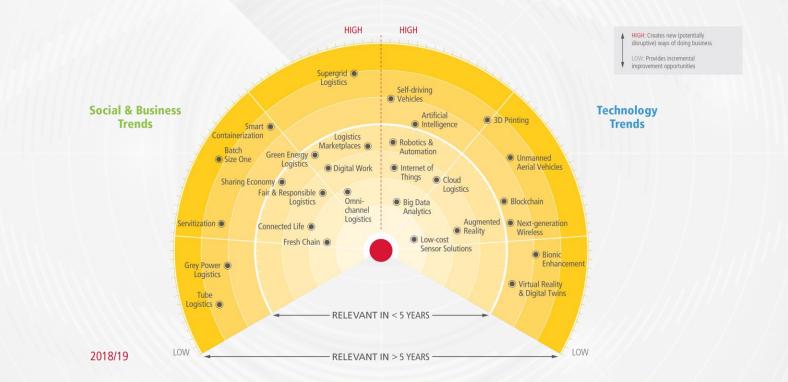

## **THE DHL LOGISTICS TREND RADAR 4.0**

## **NEW TRENDS – SMART CONTAINERIZATION**