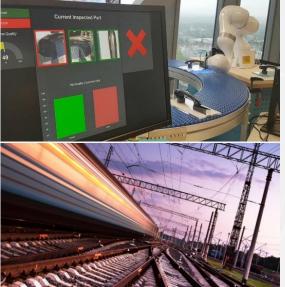

#### **Visual Quality Control**

## **VISUAL QUALITY CONTROL: FREIGHT DIMENSIONING**