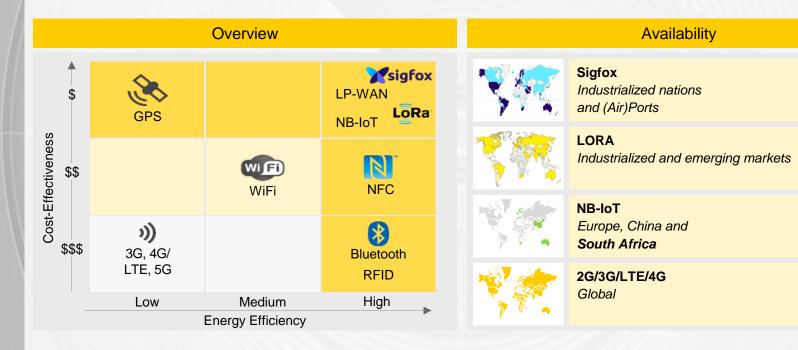

## PROMISING LOW-POWER-WIDE-AREA-NETWORKS

1) Standard for local and metropolitan area networks