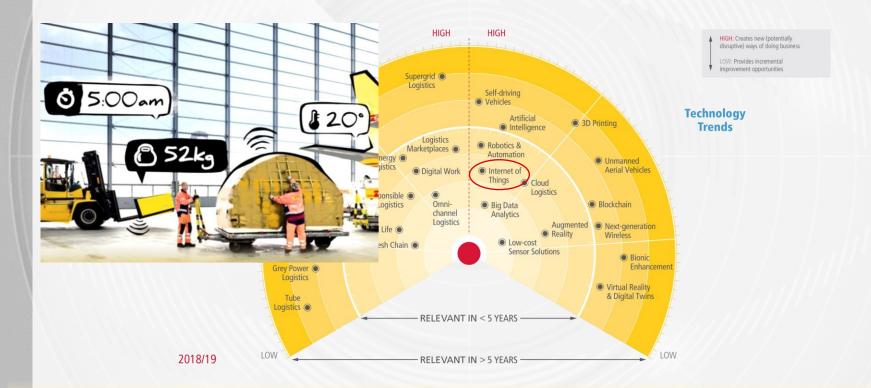

## **THE DHL LOGISTICS TREND RADAR 4.0**

## **NEW ACCELERATOR – INTERNET OF THINGS**