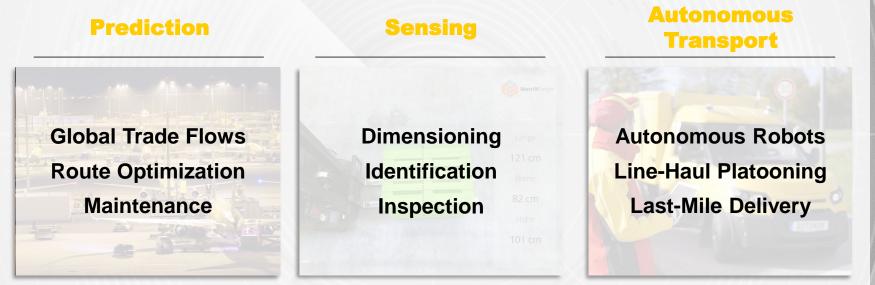

## PREDICTING, SENSING, AUTONOMOUS LOGISTICS

Enable predictive, selflearning networks See and understand the world in new ways

Improve operational efficiency & safety

## AI IN LOGISTICS: PREDICTIVE LOGISTICS

**DHL Global Trade Barometer** 

#### **Predictive Maintenance**

## **AI IN LOGISTICS: AUTONOMOUS LOGISTICS**