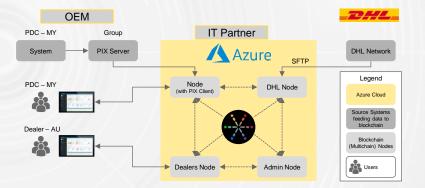

## USE CASE: ENHANCING PARTS VISIBILITY FOR CAR DEALERS

#### Challenge

 Fragmentation in IT systems language/translation across different partners leads to lack of end to end visibility in order status for the dealers. Dealers have no one place to track status of all their orders

#### Objectives

- To bring OEM system, PDC, DHL and AU dealers on a private blockchain platform
- Include business logic on matching data to eliminate all manual reconciliations (smart contract)
- Seamlessly integrate exiting systems with blockchain without introducing new identifiers/app
- · Provide a mobile app for dealers to have full visibility