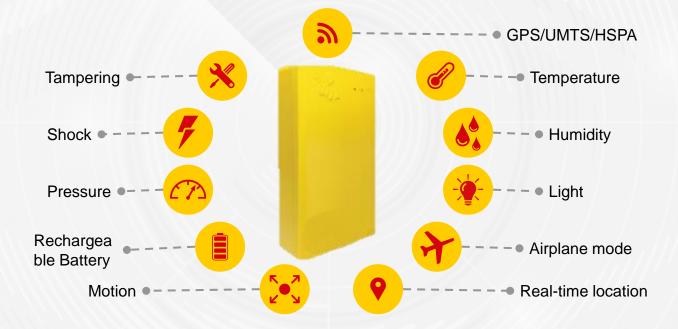

## FROM 2G TO 3G TO FUTURE SENSOR NETWORKS

## **USE CASE: SHOCK MONITORING FOR** AUTOMOTIVE PARTS

#### **General Information**

- Use Case: Shock Monitoring for Automotive Parts
- Objective: Detect Shock Hotspots
- Technologies: Smart Sensor

#### Details

- Objectives: Shock Monitoring to avoid deformations and damages, reducing shock impact on rack
- · Notifications/ alerts: Waypoints, Shock thresholds
- Special features: Identification of critical shock
   hotspots