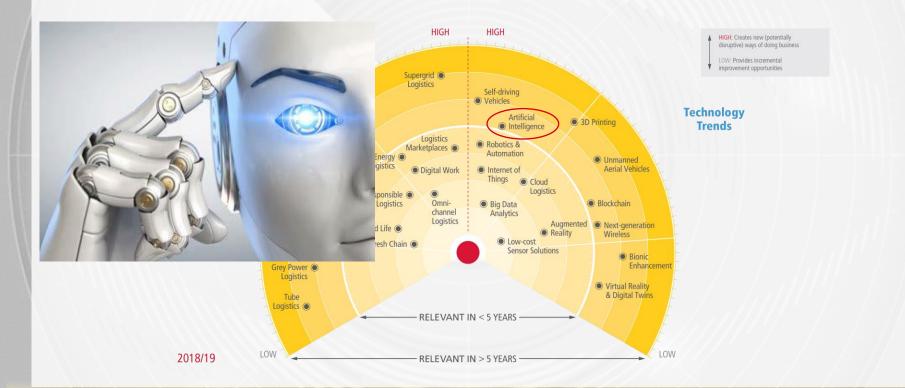

## **THE DHL LOGISTICS TREND RADAR 4.0**

## **NEW FOCUS TOPIC – ARTIFICIAL INTELLIGENCE**