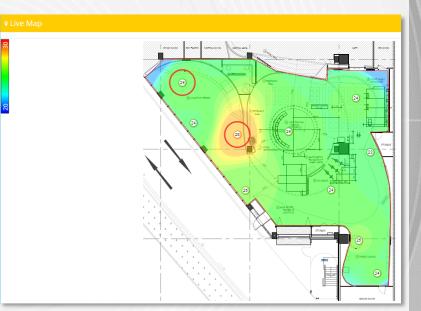

## **USE CASE: SMART BUILDING AND TEMPERATURE MONITORING**

#### **General Information**

- Location: DHL Asia Pacific Innovation Center, Singapore
- Use case: Warehouse Temperature

#### Objectives

- Reporting intervals of 10min; Battery lifetime of 1-1.5 years
- Live heatmap with configurable temperature scale as well as automated alerts

#### **Particularities**

- Reduced manual workload in monitoring indoor conditions
- Automated storage of indoor conditions data for future investigations