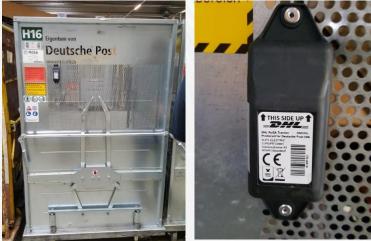

## **USE CASE: SHOCK MONITORING FOR** AUTOMOTIVE PARTS

#### **General Information**

- Use Case: Shock Monitoring for Automotive Parts
- Objective: Detect Shock Hotspots
- Technologies: Smart Sensor

#### Details

- Objectives: Shock Monitoring to avoid deformations and damages, reducing shock impact on rack
- · Notifications/ alerts: Waypoints, Shock thresholds
- Special features: Identification of critical shock
   hotspots