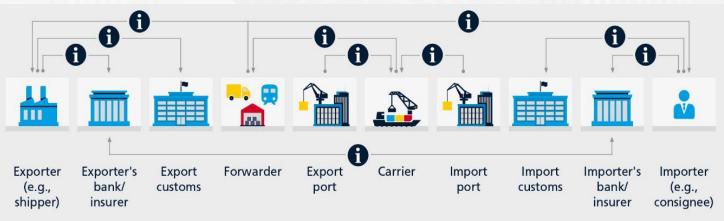

## WHY IS BLOCKCHAIN BEING DISCUSSED IN THE LOGISTICS INDUSTRY?

- Industry fragmentation is driving low levels of supply chain transparency, unstandardized processes that today are often very manual (e.g. paper-based documentation for import/export), data silos and diverse levels of technology adoption
- In the US alone, there are over 500,000 individual trucking companies demonstrating the potential value blockcahain can bring to connect and streamline the logistics industry

#### Challenge

 Fragmentation in IT systems language/translation across different partners leads to lack of end to end visibility in order status for the dealers. Dealers have no one place to track status of all their orders

#### Objectives

- To bring OEM system, PDC, DHL and AU dealers on a private blockchain platform
- Include business logic on matching data to eliminate all manual reconciliations (smart contract)
- Seamlessly integrate exiting systems with blockchain without introducing new identifiers/app
- · Provide a mobile app for dealers to have full visibility