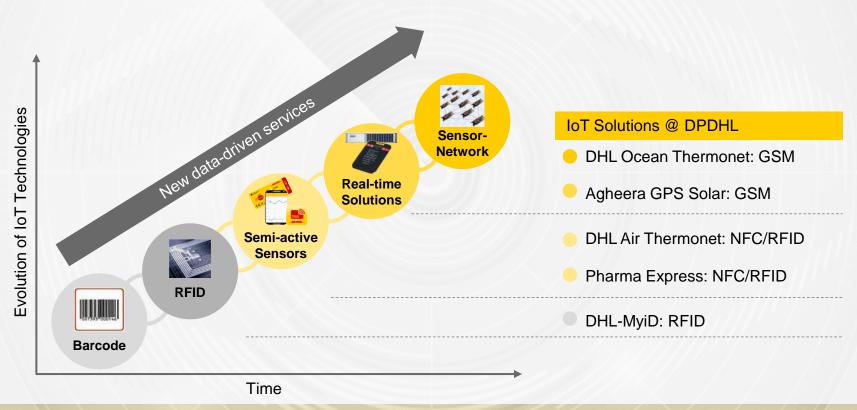

## **NEW ACCELERATOR – INTERNET OF THINGS**

## **NEW DATA-DRIVEN SERVICES**

## FROM 2G TO 3G TO FUTURE SENSOR NETWORKS