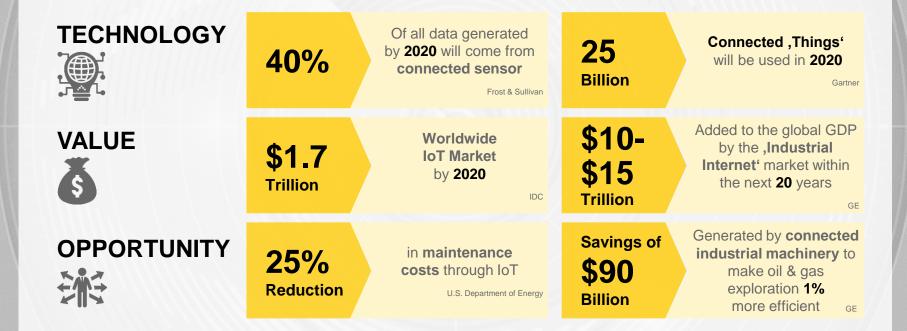

## THE DIGITAL OPPORTUNITY IS HUGE...

## ...BUT WHAT ABOUT SUPPLY CHAINS?

The biggest future impact on revenue and EBIT growth is set to occur through the digitization of Supply Chains.

Revenue growth through full dig lize (10.2%) Adoption of e-AWB (Electronic Air Waybill) Transportation and logistics companies with no digital strategy