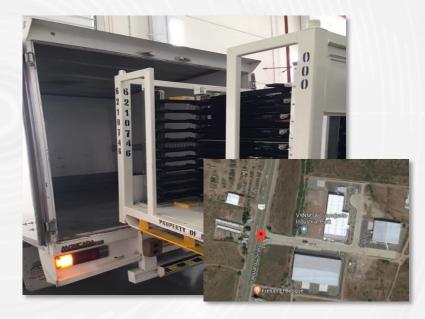

## USE CASE: ASSET TRACKING FOR ROLLERCAGES

#### **General Information**

- Use Case: Low Cost Asset Tracking for Rollercages in Europe
- · Objective: Get visibility of assets europewide
- Technologies: Sigfox

#### Details

- TBM property of DHL, but in continuous exchange (internal and external)
- · High cost due to loss of roller cages
- · Flow visualization and resource tracking
- · Improvement of relocation and utilization rates