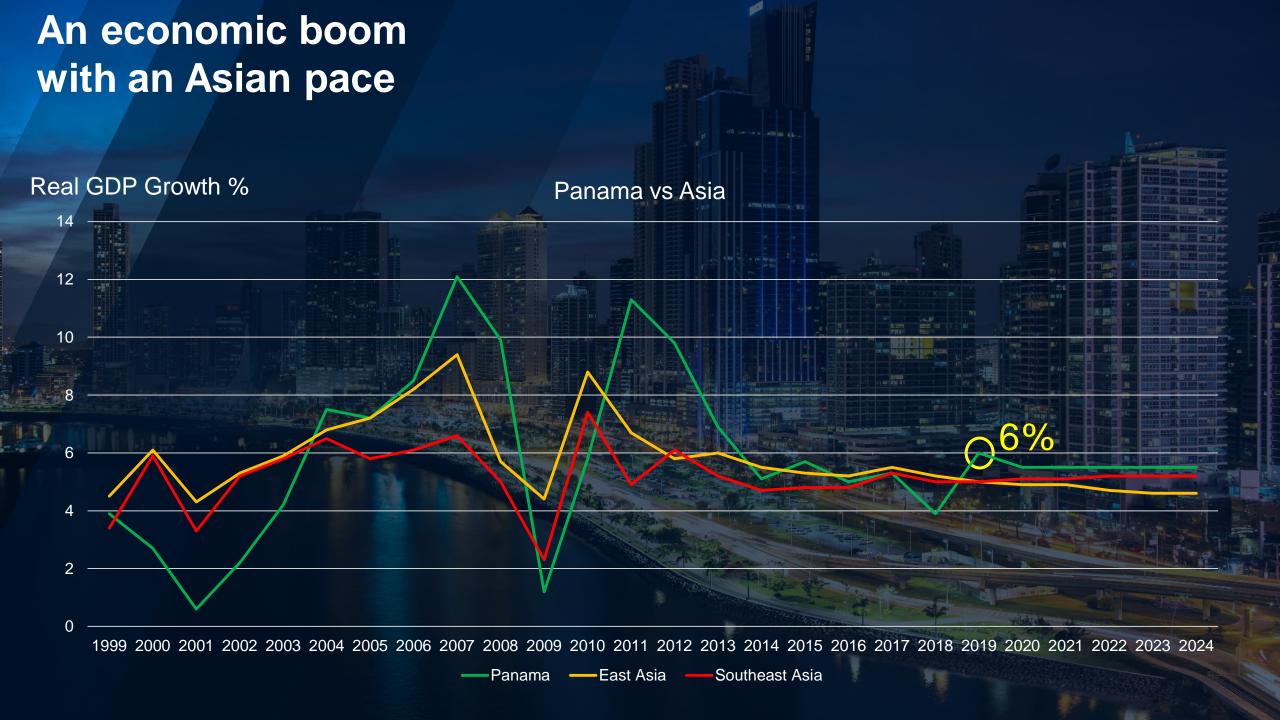

Capital City: Panama City

**Area:** 75,517 km<sup>2</sup>

**Population:** 4,037,043 (2016 est.) **GDP:** \$65 Billion

Currency: US Dollar since 1904

**Inflation:** 0.8% (2018)

Languages: Spanish (Official) & English (Commercial)

Panama receives 43% of all FDI into **Central America** 















20 agreements reaching 60 countries

1.3 billion consumer market access

+\$29,000
per capita
purchasing
power

+1.4 billion consumers in China







Panama reaching all American markets in **hours** by air and **2-7 days** by sea



8% maritime trade concentrates in Panama

7 million TEUs transshipment 2016

50% of total LAC transshipment flows

65% of total LAC transshipment flows from the Pacific

40% of total LAC transshipment flows from the Atlantic









Development



Processing



Construction Plans

Financial Management of the **Business Group** 



Consulting, Marketing and Advertising Regional Operations Management Administration Services for the **Business Group** 





















**Business** Management and Entrepreneurship



Human Development







Servic