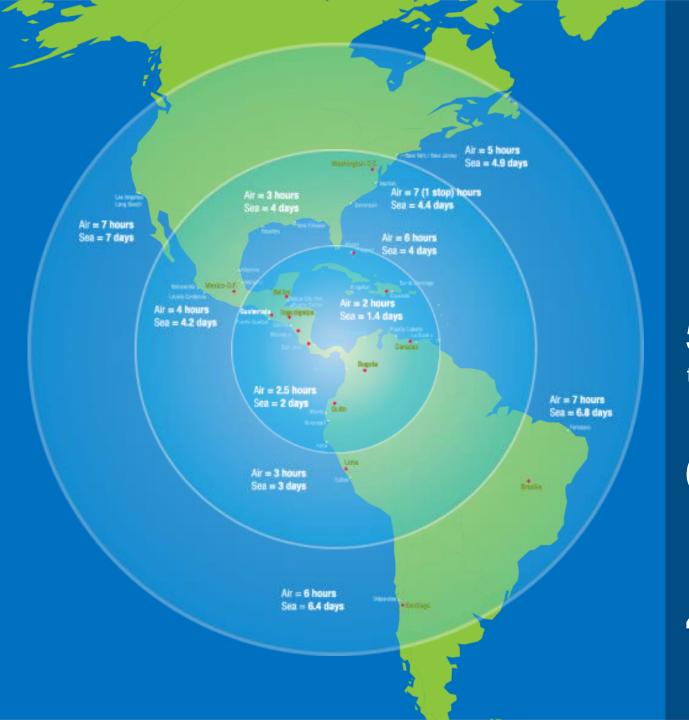

Panama receives 43% of all FDI into **Central America** 

20 agreements reaching 60 countries

1.3 billion consumer market access

+\$29,000
per capita
purchasing
power

+1.4 billion consumers in China

Panama reaching all American markets in **hours** by air and **2-7 days** by sea