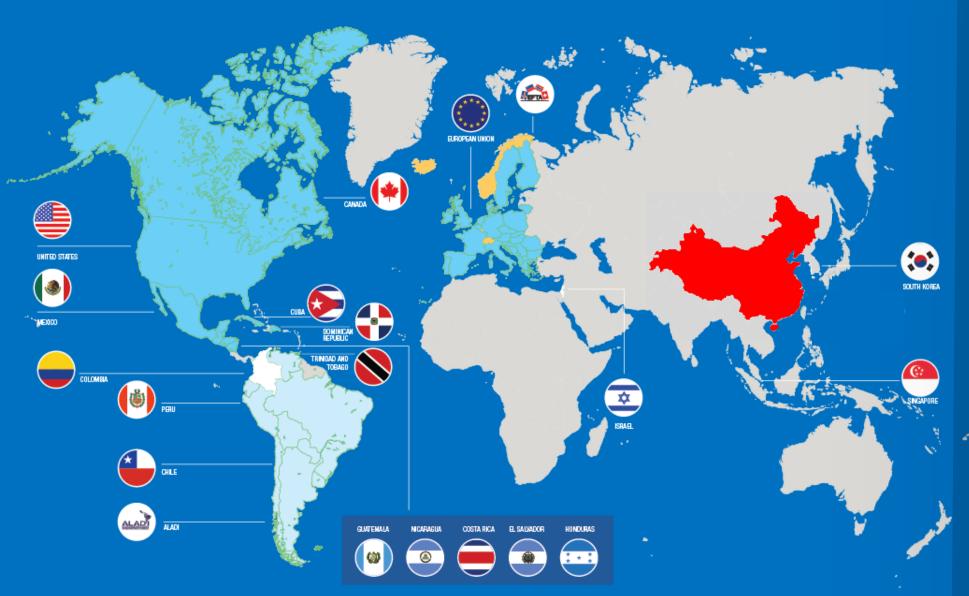

Panama receives 43% of all FDI into **Central America** 

20 agreements reaching 60 countries

1.3 billion consumer market access

+\$29,000
per capita
purchasing
power

+1.4 billion consumers in China

Panama reaching all American markets in **hours** by air and **2-7 days** by sea