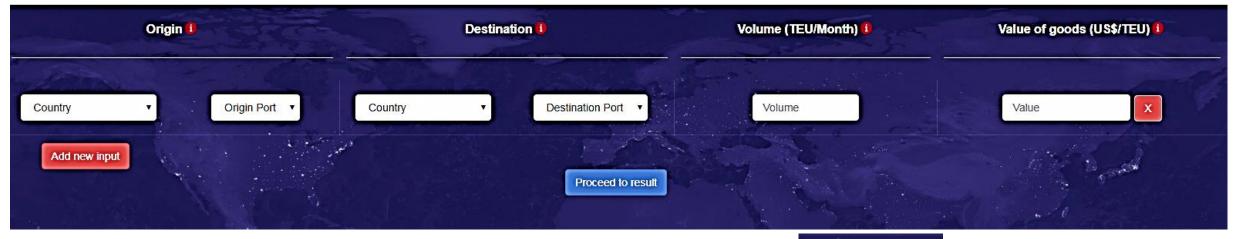

#### **Required in-transit inventory cost**

| Origin-Destination        | Panama       | Cartagena    | Kingston     |
|---------------------------|--------------|--------------|--------------|
| Shekou- Santos            | \$ 1,533,333 | \$ 1,733,333 | \$ 2,366,667 |
| Singapore - Caucedo       | \$ 1,533,333 | \$ 1,566,667 | \$ 1,633,333 |
| Hong Kong – Houston<br>TX | \$ 1,100,000 | \$ 1,600,000 | \$ 1,666,667 |
| Total                     | \$ 4,166,667 | \$ 4,900,000 | \$ 5,666,667 |