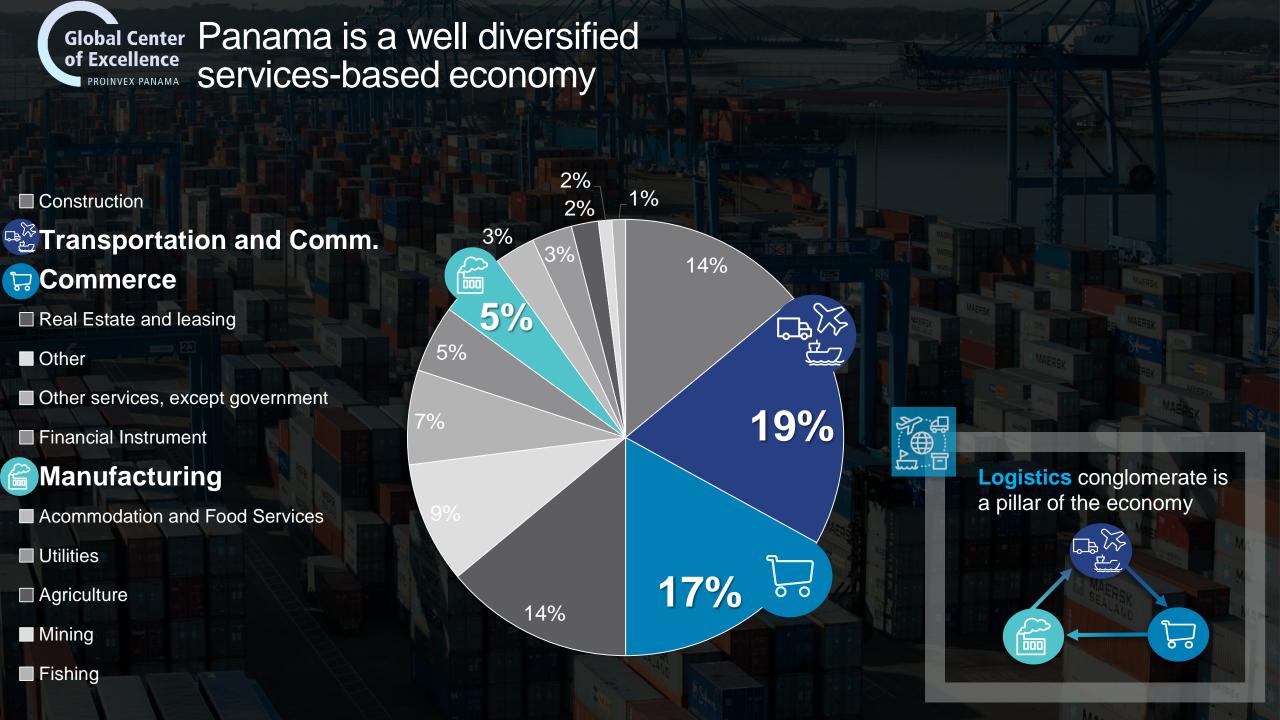

Capital City: Panama City

**Area:** 75,517 km<sup>2</sup>

**Population:** 4,037,043 (2016 est.) **GDP:** \$65 Billion

Currency: US Dollar since 1904

**Inflation:** 0.8% (2018)

Languages: Spanish (Official) & English (Commercial)

Panama receives 43% of all FDI into **Central America** 















20 agreements reaching 60 countries

1.3 billion consumer market access

+\$29,000
per capita
purchasing
power

+1.4 billion consumers in China







Panama reaching all American markets in **hours** by air and **2-7 days** by sea



8% maritime trade concentrates in Panama

7 million TEUs transshipment 2016

50% of total LAC transshipment flows

65% of total LAC transshipment flows from the Pacific

40% of total LAC transshipment flows from the Atlantic









Development



Processing



Construction Plans

Financial Management of the **Business Group** 



Consulting, Marketing and Advertising Regional Operations Management Administration Services for the **Business Group** 





















**Business** Management and Entrepreneurship



Human Development







Services