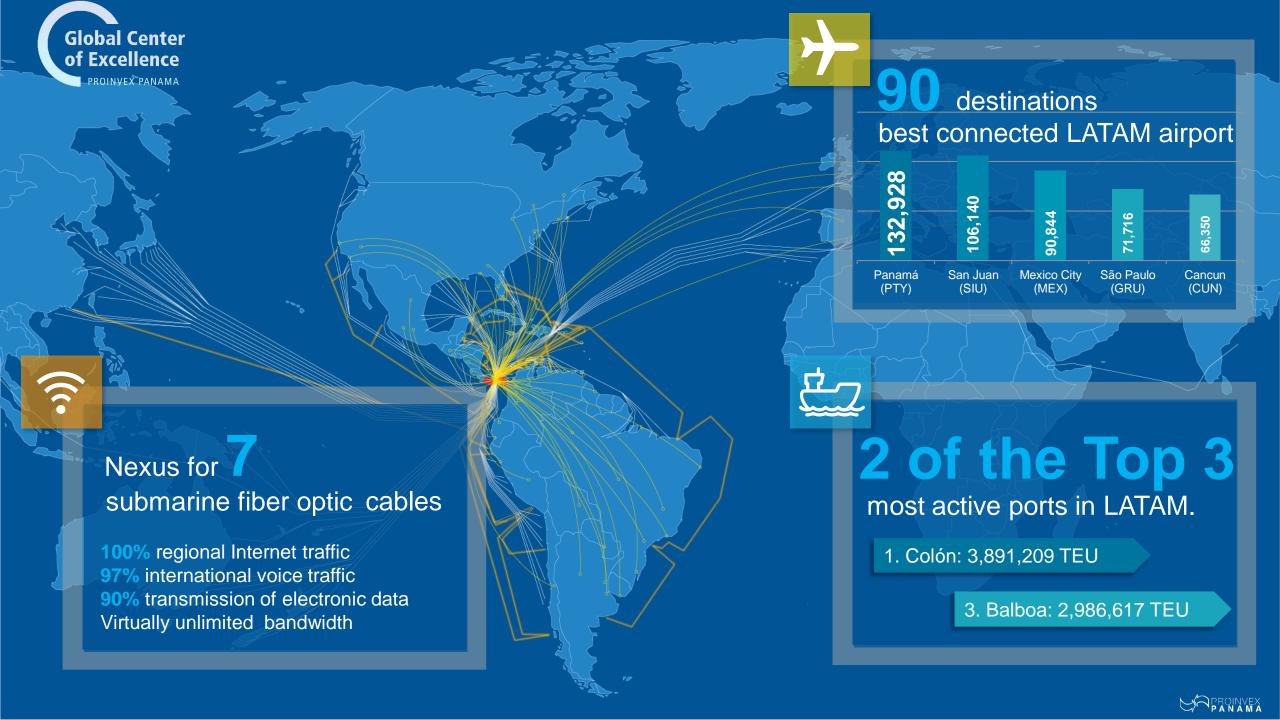

8% maritime trade concentrates in Panama

7 million TEUs transshipment 2016

50% of total LAC transshipment flows

65% of total LAC transshipment flows from the Pacific

40% of total LAC transshipment flows from the Atlantic