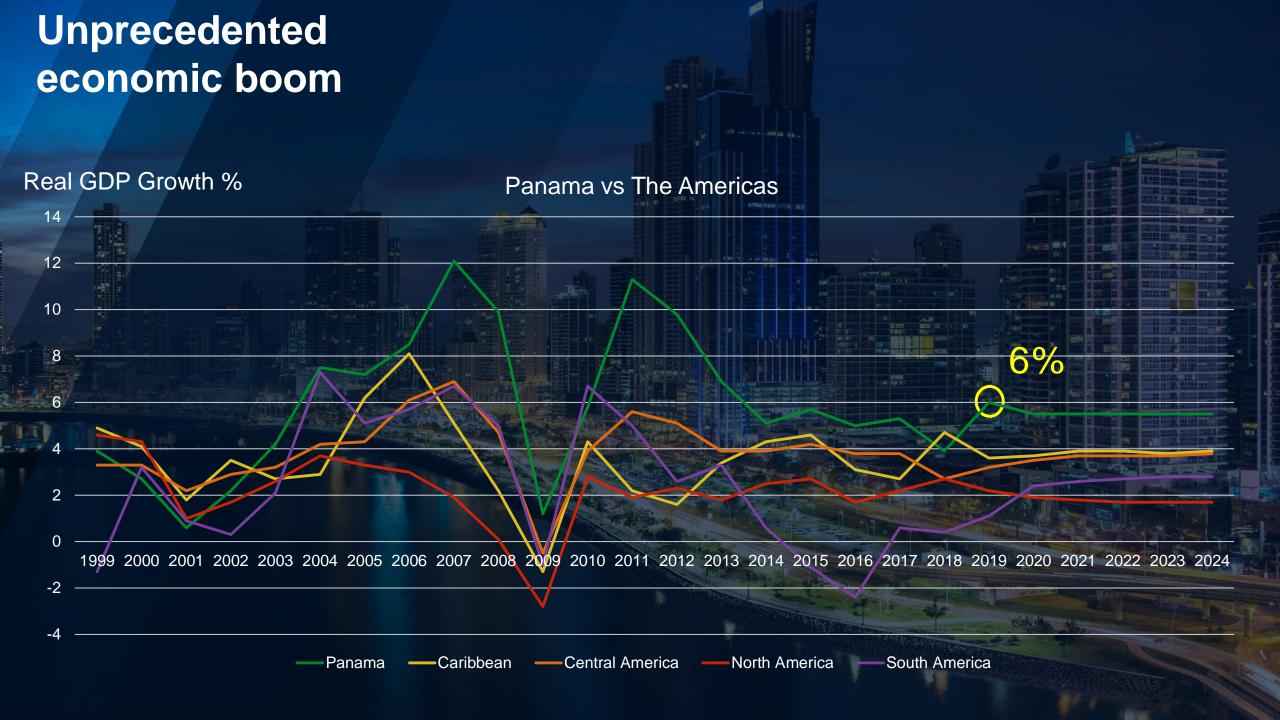

Capital City: Panama City

**Area:** 75,517 km<sup>2</sup>

**Population:** 4,037,043 (2016 est.) **GDP:** \$65 Billion

Currency: US Dollar since 1904

**Inflation:** 0.8% (2018)

Languages: Spanish (Official) & English (Commercial)

Panama receives 43% of all FDI into **Central America** 















20 agreements reaching 60 countries

1.3 billion consumer market access

+\$29,000
per capita
purchasing
power

+1.4 billion consumers in China







Panama reaching all American markets in **hours** by air and **2-7 days** by sea



8% maritime trade concentrates in Panama

7 million TEUs transshipment 2016

50% of total LAC transshipment flows

65% of total LAC transshipment flows from the Pacific

40% of total LAC transshipment flows from the Atlantic









Development



Processing



Construction Plans

Financial Management of the **Business Group** 



Consulting, Marketing and Advertising Regional Operations Management Administration Services for the **Business Group** 





















**Business** Management and Entrepreneurship



Human Development







Serv