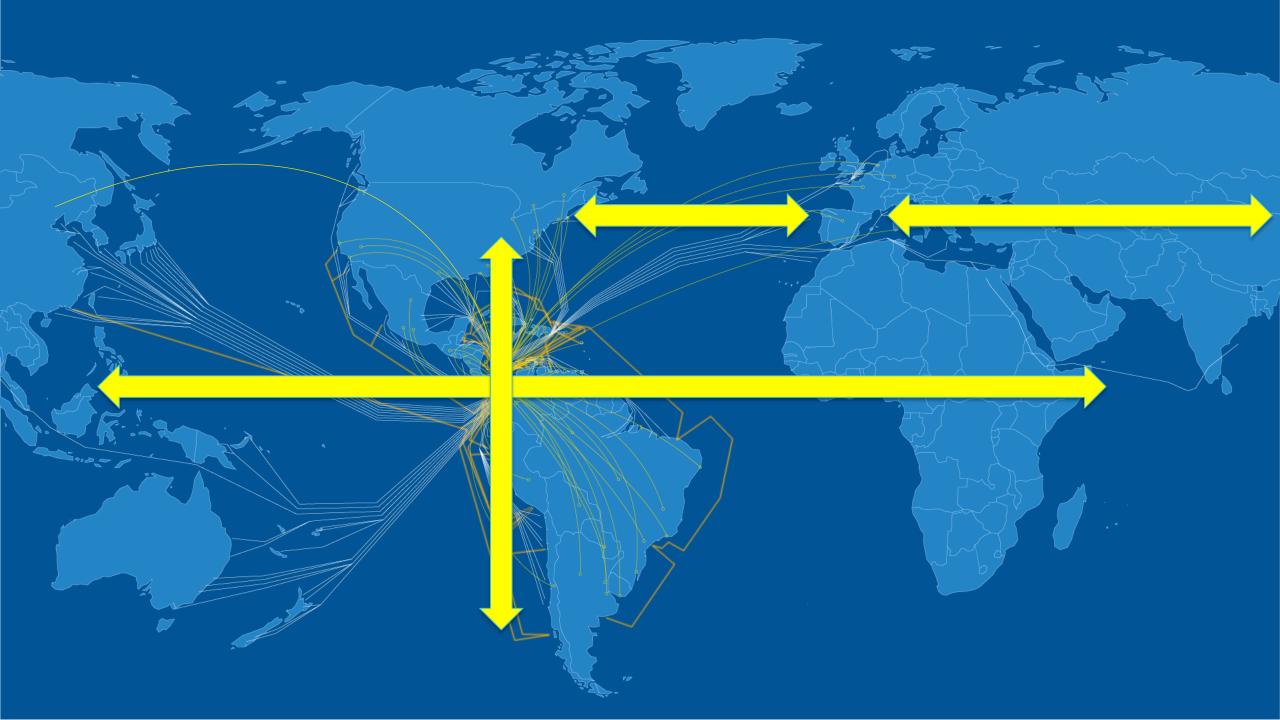

Panama receives 43% of all FDI into **Central America** 

20 agreements reaching 60 countries

1.3 billion consumer market access

+\$29,000
per capita
purchasing
power

+1.4 billion consumers in China

Panama reaching all American markets in **hours** by air and **2-7 days** by sea

8% maritime trade concentrates in Panama

7 million TEUs transshipment 2016

50% of total LAC transshipment flows

65% of total LAC transshipment flows from the Pacific

40% of total LAC transshipment flows from the Atlantic