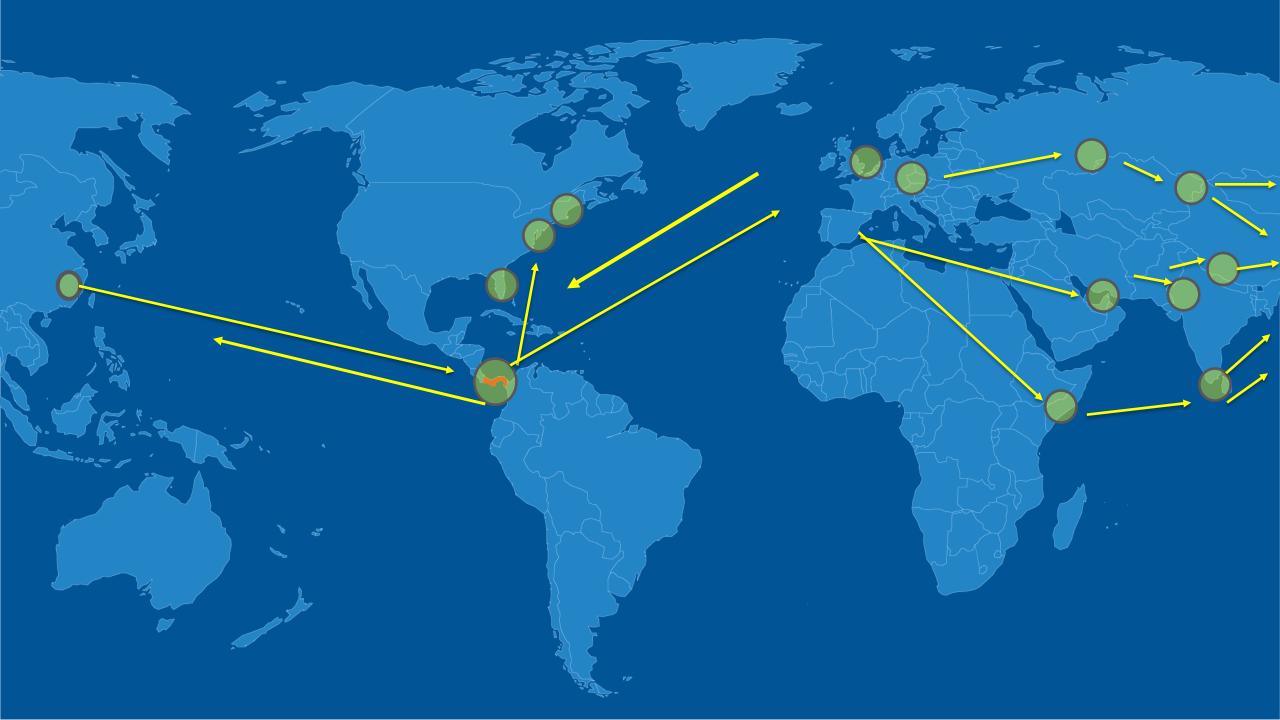

Panama receives 43% of all FDI into **Central America** 

20 agreements reaching 60 countries

1.3 billion consumer market access

+\$29,000
per capita
purchasing
power

+1.4 billion consumers in China

Panama reaching all American markets in **hours** by air and **2-7 days** by sea