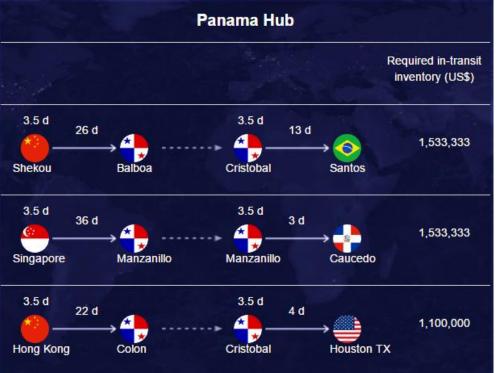

#### **Required in-transit inventory cost**

| Origin-Destination        | Panama       | Cartagena    | Kingston     |
|---------------------------|--------------|--------------|--------------|
| Shekou- Santos            | \$ 1,533,333 | \$ 1,733,333 | \$ 2,366,667 |
| Singapore - Caucedo       | \$ 1,533,333 | \$ 1,566,667 | \$ 1,633,333 |
| Hong Kong – Houston<br>TX | \$ 1,100,000 | \$ 1,600,000 | \$ 1,666,667 |
| Total                     | \$ 4,166,667 | \$ 4,900,000 | \$ 5,666,667 |