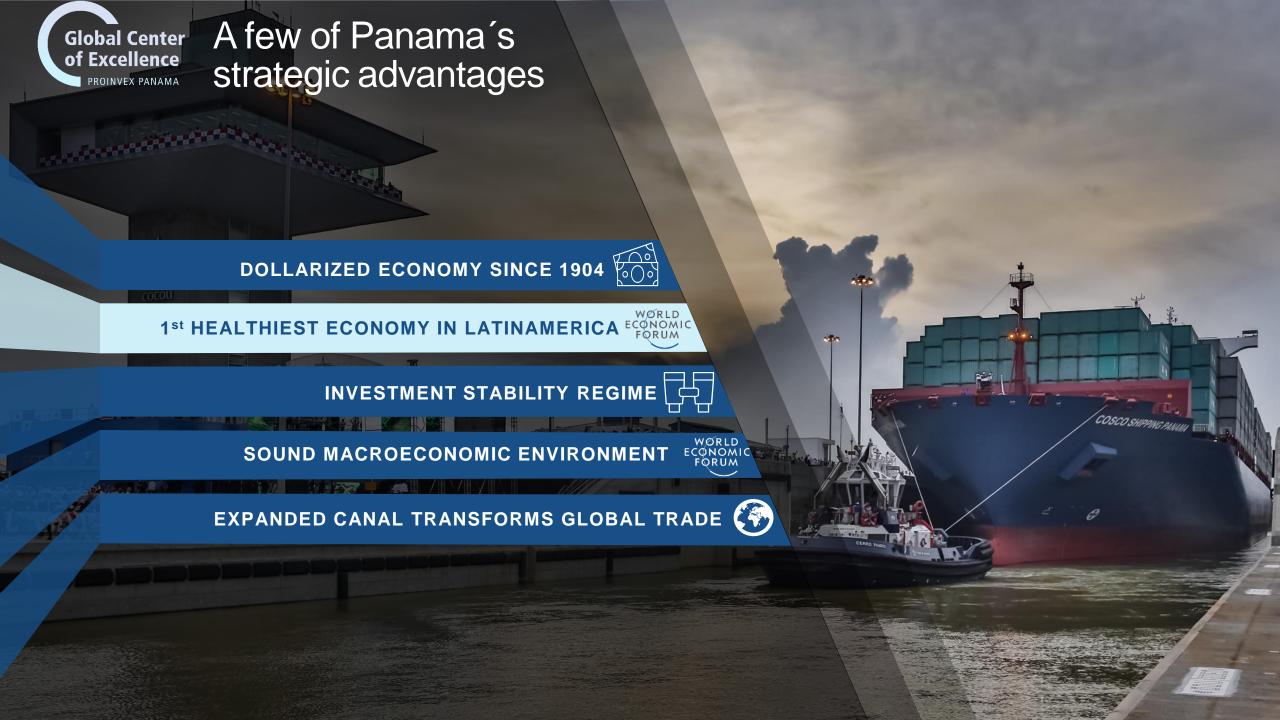

Capital City: Panama City

**Area:** 75,517 km<sup>2</sup>

**Population:** 4,037,043 (2016 est.) **GDP:** \$65 Billion

Currency: US Dollar since 1904

**Inflation:** 0.8% (2018)

Languages: Spanish (Official) & English (Commercial)