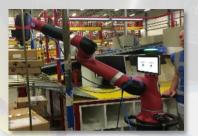

#### YuMi Robot

- Trialed in DHL Netherland operations
- Labeling of injector pen is automated
- YuMi kits injector pens, and send information to computer to label
- Once pens are printed, YuMi holds pen under camera to ensure labeling is correct
- Based on check, YuMi can either pack or discard the pen