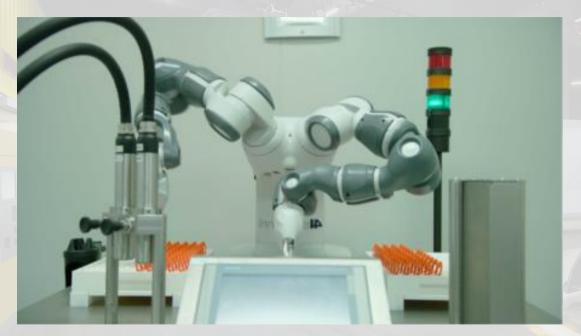

## COLLABORATIVE CO-PACKING

#### YuMi Robot

- Trialed in DHL Netherland operations
- Labeling of injector pen is automated
- YuMi kits injector pens, and send information to computer to label
- Once pens are printed, YuMi holds pen under camera to ensure labeling is correct
- Based on check, YuMi can either pack or discard the pen