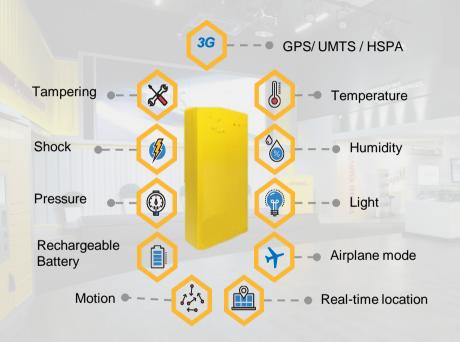

#### **DHL IoT Solutions for Visibility**

- Modern tracking & tracing by active devices (3G, Wifi, BLE) including comprehensive set of data
- Multiple beacons attached to mother device (acts as gateway) lead to sensor family
- End-to-end visbililty intra- and interlogistic
- Plug-and-play mobile solution