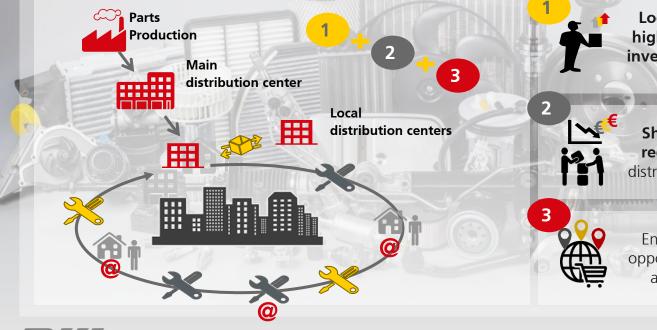

# OMNI CHANNEL AFTERSALES

Shared & high service level set ups for traditional and online channels

**Local** distribution strategies allow higher customer service level and inventory optimization at dealer's location

Shared operations dramatically reduces the cost of aftermarket distribution in urban environments

End **consumer proximity** offers opportunities to develop **B2C** as well as **B2B e-commerce** channels