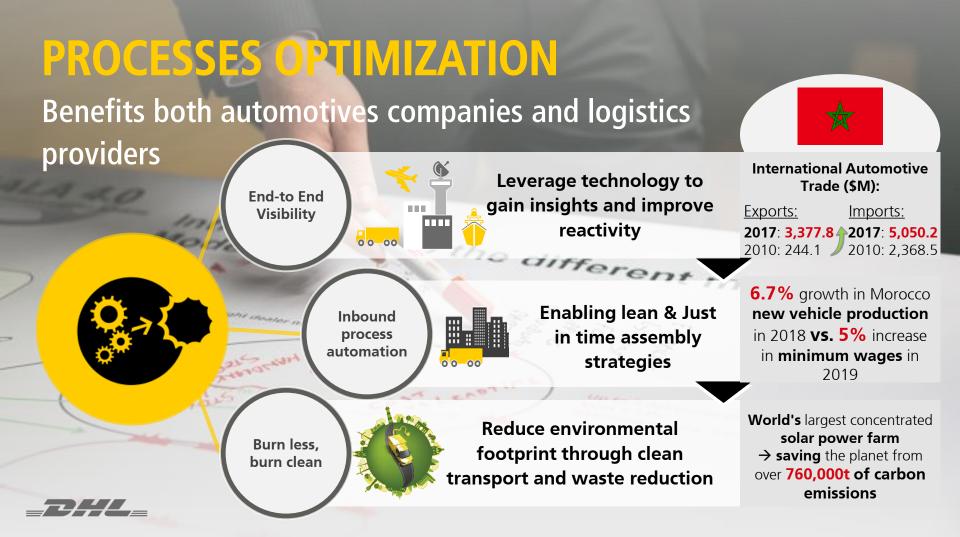

## END TO END VISIBILITY

Benefits both automotives companies and logistics providers

### **CONNECTED INBOUND SOLUTIONS** Enabling lean & Just in time assembly strategies

A potential line stoppage is Identified due to low inventory level

Info transmitted to ERP and yard management system for re-prioritization

Thanks to NB-IOT sensors, available docks are identified in real time

((•))

Driver receives unloading Info update in real time on an app

Line Stoppage avoided and driver waiting time halved on average

DF THINGS

### **BURN LESS, BURN CLEAN**

#### Multiple transport technologies support emission reduction

100% **Electric delivery** van