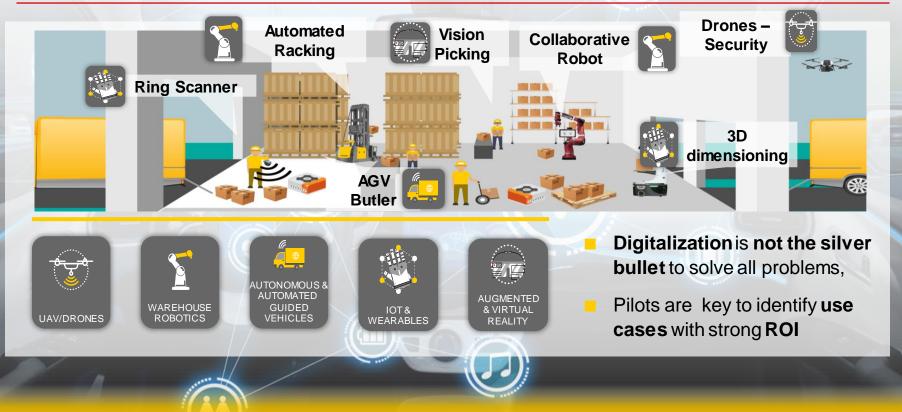

## The Automotive Warehouse of the future leverages a broad range of technologies

### Bringing relevant technologies that add value to our customers