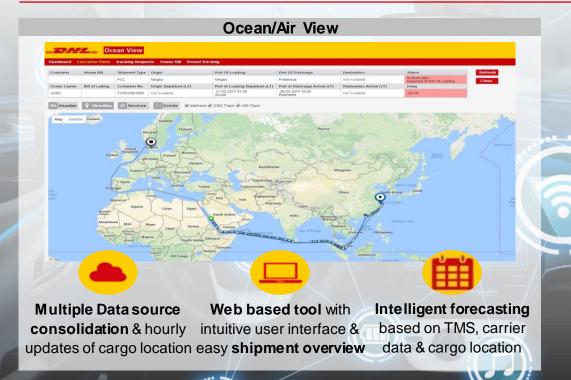

## Ocean View & Secure are key Value Added Services for high value goods in a changing automotive industry

#### Ocean/Air Secure

#### **Container Integrity**

Monitoring of opening of the container doors during the trip in addition to location monitoring

#### **Container Condition**

Monitoring of several parameters : Temperature, humidity, light etc. in addition to location monitoring through GSM and/or GPS

#### **Container Security**

Monitoring of door opening with notification by e-mail, SMS or call to prevent cargo from theft or fraud.