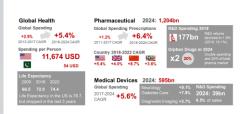

## **Global Health**

**Global Spending** 

+2.9%

+5.4%

2013-2017 CAGR

2018-2024 CAGR

**Spending per Person** 

us **11,674 USD** 

**54 USD** 

#### Life Expectancy

2000 2016 2022

72.0 74.4 66.5

Life Expectancy in the US is 78.7, but dropped in the last 3 years

# Pharmaceutical 2024: 1,204bn

**Global Spending Prescriptions** 

+1.2%

+6.4%

2011-2017 CAGR

2018-2024 CAGR

#### **R&D Spending 2018**

R&D returns declined to 1.9% (2010: 10.1%)

#### **Orphan Drugs in 2024**

20%

Double spending and 20% of total pharma market

# Medical Devices 2024: 595bn

Global Spending

<sup>2017-2024</sup> **+5.6%** CAGR

**R&D Spending** +9.1% Neurology Diabetes Care +7.8% 2024: 39bn

Diagnostic Imaging +3.7%

**6.5%** of sales