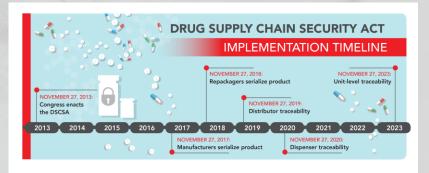

#### **SERIALIZATION**

# **Preparing your Supply Chain**

- EU Falsified Medicine Directive fully applied in Feb 2019
- DSCSA implementation in multiple steps until 2023
- DHL Serialization Platform launched to ensure supply chain compliance
- Leveraging lessons learned from Europe for US implementation