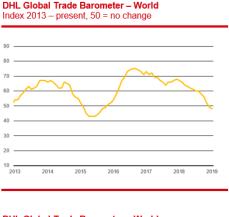

#### **GLOBAL TRADE BAROMETER**

Overall GTB index for **global trade** falls by -7 points to 49 compared to March, **signaling moderate decline** 

Outlook for **global air trade is sluggish**, dropping by -5 to 50 points

World **ocean trade slowing down**, reflected in an index value of 49, a decrease by -7

| DHL   | Globa    | l Trade   | Baro  | meter - | - World |
|-------|----------|-----------|-------|---------|---------|
| Index | ces – la | atest thr | ee mo | nths    |         |

|             | Mar'19 | Apr'19 | May'19 |
|-------------|--------|--------|--------|
| World Trade | 56     | 52     | 49     |
| ★ Air Trade | 55     | 51     | 50     |
| Ocean Trade | 56     | 52     | 49     |