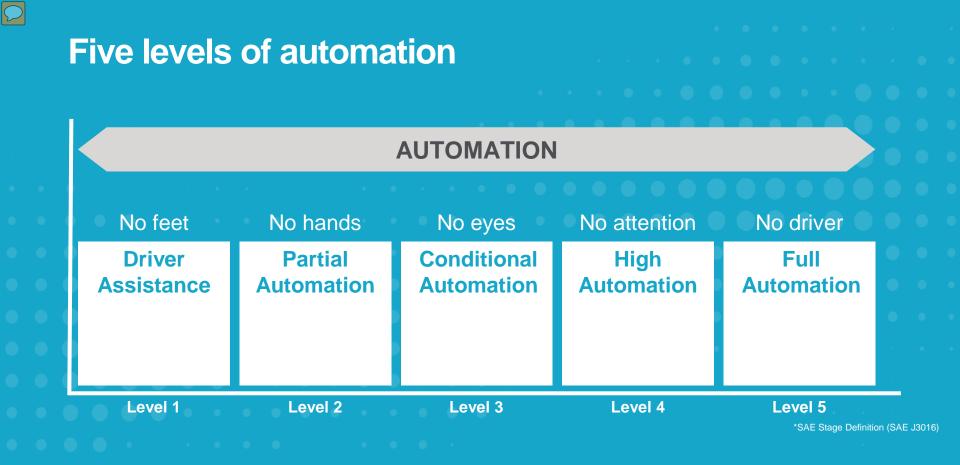

## Technology is driving change

#### PATH TO AUTOMATION

### **Automation in society**