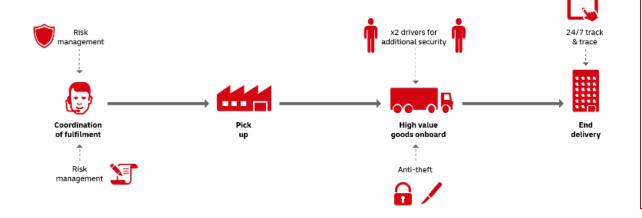

#### **ACTIVELY MITIGATING THREATS WITH DHL'S END-TO-END SECURE TRANSPORTATION**

#### **DHL SOLUTION**

DHL goes the extra mile to keep shipments secure, whatever the threats. This solution provides extra end-to-end protection through the combination of secure equipment, technology, and practices including 24/7 real-time monitoring, visibility, and communication. Nothing is left to chance

#### **SOLVING YOUR BUSINESS CHALLENGES**

- ✓ Ensuring extra security From pick up to proof of deliverv
- Protecting against theft, damage & loss Using secure vehicles, parking facilities, and practices
- ✓ Actively monitoring each shipment With real-time visibility and 24/7 driver contact
- Managing risks Through constant surveillance, assessment, mitigation measures, and fast response to emerging threats
- Complying with standard operating procedures - Establishes clear accountability and meets insurance requirements