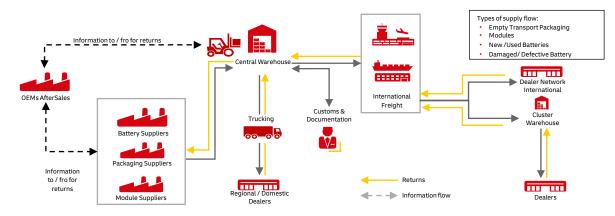

#### REAL-TIME VISIBILITY OF THE OUTBOUND AND REVERSE LOGISTICS FLOW OF GOODS AND INFORMATION