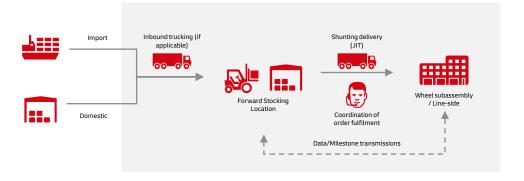

#### **DHL SOLUTION**

Solution design starts with a comprehensive understanding of the requirements of each OEM plant. Then tire delivery logistics can be customized according to these needs. This ensures a perfect fit with existing lean logistics and JIT practices, and helps to avoid line stoppages during production.

### SOLUTION DESIGN IS CUSTOMIZED TO MEET THE SPECIFIC NEEDS OF EACH PLANT