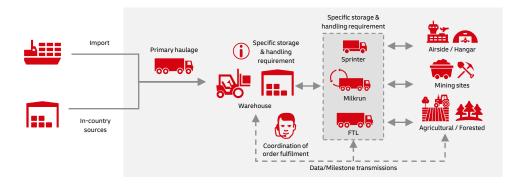

### DELIVERY IN A CRITICAL TIME-WINDOW: BESPOKE SOLUTION DESIGN SUPPORTING EQUIPMENT UPTIME

# BEST-FIT TRANSPORT

Delivery sprinters when needed, plus logistics status tracking