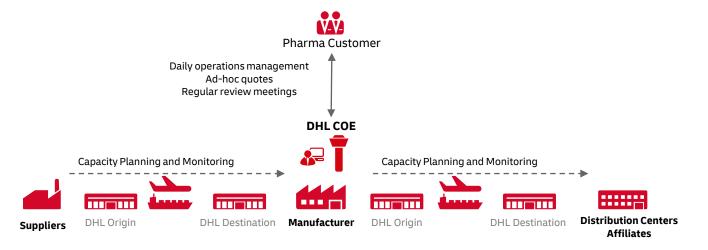

### Center of Operational Excellence for Ocean and Air Freight

#### STANDARDIZING TRANSPORTATION PLANNING, VISIBILITY, RISK AND EXCEPTION MANAGEMENT