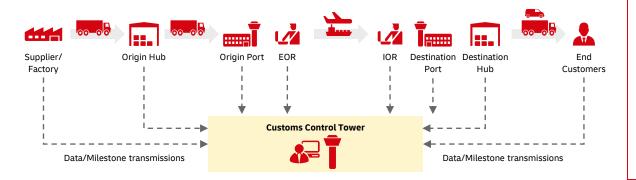

### CUSTOMS CONTROL TOWER

## CUSTOMS MANAGEMENT CONTROL TOWER

Combining country-specific expertise with global capabilities to manage and optimize all customs clearance procedures globally

Company's time sensitive supply chains require a fast and consistent customs clearance compliant with all local regulations.

#### **DHL SOLUTION**

A Customs Control Tower solution enables coordination and control of international customs clearance activities. Each Control Tower is tailor made to our customer's unique needs but may include activities such as: upstream compliance management, Import/Export license management, HS classification, maintenance of master lists and import bookkeeping, and more.