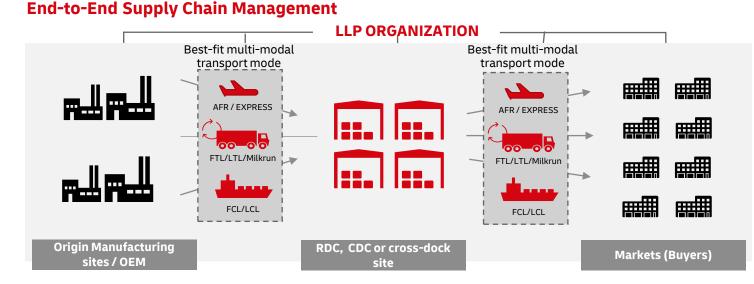

#### **DHL SOLUTION**

This solution offers a dedicated team to manage day-to-day transport planning, execution, optimization, supplier and LSP integration, document management, and KPI monitoring. It incorporates exception management, continuous improvement, and carrier management. Extending support for rate management and bidding can increase savings and value.

### SOLVING YOUR BUSINESS CHALLENGES

- Ensuring visibility and control IT platform hubs; relevant data provides visibility of shipments, inventory, documents and freight spend; LLP data warehouse for reporting and analytics; single point of contact to manage events and change
- Maintaining regulatory compliance and product integrity – Ensures relevant licenses and permits available; timely and accurate shipment documentation; intervention and exception management of temperature excursions (via LifeConEx)
- Achieving on-time delivery Coordination of supplier, carrier, and shipping sites; timely provision of all relevant shipping documents
- ✓ Driving service and performance improvements Carrier management (onboarding, performance, and relationship management); leverage data to drive continuous improvement (automation, network optimization, and more)
- Securing cost improvements Transport management solution to plan and orchestrate mode selection, optimize routes, and consolidate loads; manage and audit freight rates