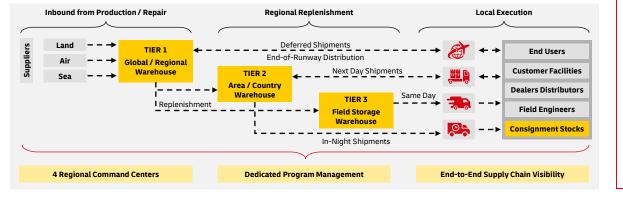

#### **DHL SOLUTION**

This solution manages aftermarket inventory storage and delivery activities for medical equipment manufacturers in the life sciences industry. Based on DHL's global tiered service logistics network and single IT platform, it provides standardized processes supported by four regional command centers.