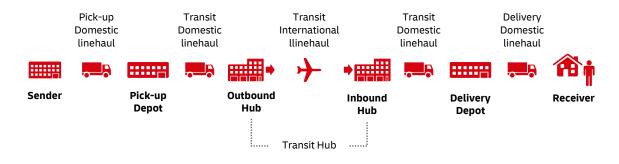

## **DHL SOLUTION**

This DHL Express Time Definite solution provides delivery options for domestic and international shipments. It ensures seamless cross-border flows, reliable transit times, and extensive global reach – there are DHL Express drop-off and collection points in over 220 countries and territories.

## SOLVING YOUR BUSINESS CHALLENGES

- Delivering on time to avoid stockouts & lost sales Scheduled order fulfillment; direct delivery to hospitals, medical professionals, patients, and other customers; standardized processes ensure high service quality and high on-time delivery performance
- Handling all types of product One solution for medical devices, spare parts, and medical consumables of different sizes and weights
- Ensuring seamless cross-border flows Includes smooth, robust processes; trained customs clearance personnel; robust processes; full documentation

- Combining reliability with flexibility Dependable delivery, even with short lead times; on-demand delivery with six last-mile delivery options
- Achieving visibility & cost efficiency Full visibility and shipment status; integrates into current IT infrastructure; cost optimization using the DHL Express network
- Accelerating billing & payment Electronic proof of delivery (e-POD) for expedited billing and payment cycles