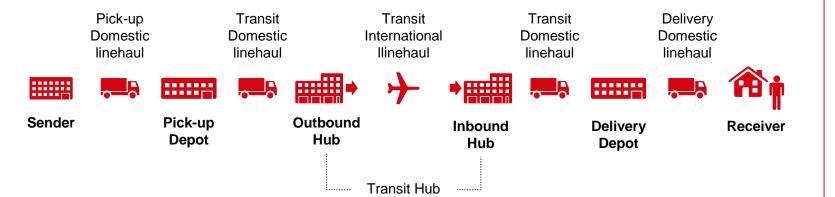

#### **DHL SOLUTION**

This DHL Express solution provides delivery options for domestic and international shipments. It ensures seamless cross-border flows, reliable transit times, and extensive global reach – there are DHL Express drop-off and collection points in over 220 countries and territories.