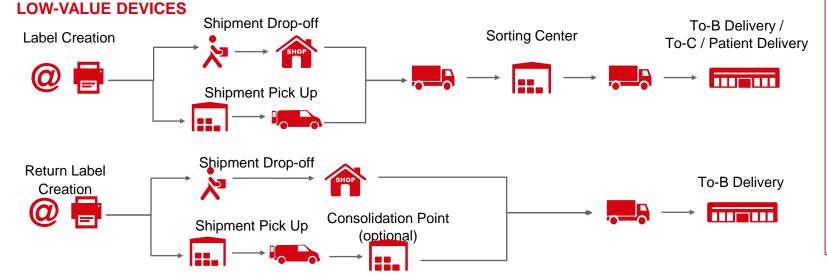

#### **SOLVING YOUR BUSINESS CHALLENGES**

- ✓ Delivering consistently & reliably Doorstep, mailbox, and drop-off point delivery options; customer-centric access point network with more than 72,000 locations across Europe
- ✓ Efficiently handling returns For intended returns and for undeliverable B2C parcels; easily scalable; home pickup service or drop-off points
- ✓ Providing track-and-trace capabilities Fully trackable parcel deliveries and returns

- ✓ Reducing logistics costs Leverages partners and national postal services; cost-effective alternative to time-definite delivery
- ✓ Enhancing the customer experience For B2B, B2C, and direct-to-patient delivery, customers expect service quality with life sciences and healthcare consumables and low-value devices to match their e-commerce experiences with other
- qoods
  Achieving systems integration Easily
  integrated in current infrastructure setup; returns
  booking service can be integrated in the
  manufacturer's website via web services