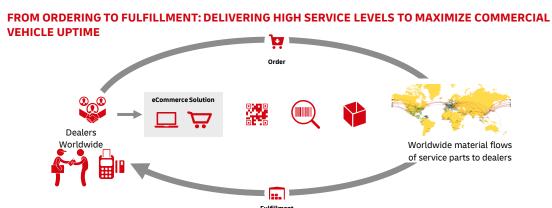

Global express delivery of genuine, specialized parts with seamless ordering, full visibility, and highest service levels

Uptime is critical for commercial vehicles, so manufacturers aim to deliver parts to their extended network of dealers in the most efficient way. They want business-to-consumer (B2C) levels of service within a business-to-business (B2B) closed marketplace.

#### **DHL SOLUTION**

This market-leading Express solution (TDI / DDI) meets the specific needs of commercial vehicle customers. Through integration and connectivity, it provides global end-to-end visibility of licensed parts along with service excellence to ensure customer satisfaction and secure brand loyalty.

#### **SOLVING YOUR BUSINESS CHALLENGES**

- ✓ Fulfilling parts delivery despite short lead times DHL's consistent, high-performing worldwide time-definite network allows late order cut-offs and pickup times from warehouses and customer plants
- Managing & controlling complex logistics flows Within a B2B closed marketplace and based on parts availability; ensures customer satisfaction and manageable costs
- ✓ Enabling a seamless process with full visibility Ecommerce connectivity through third-party vendor software or direct integration; continuous process from ordering to delivery with visibility of the entire transportation process; order messaging and status updates