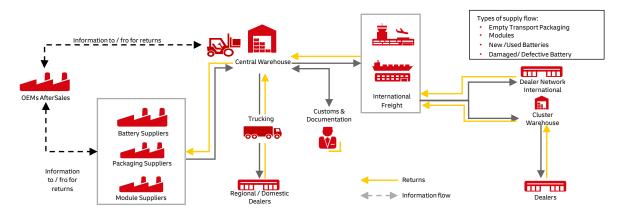

### REAL-TIME VISIBILITY OF THE OUTBOUND AND REVERSE LOGISTICS FLOW OF GOODS AND INFORMATION