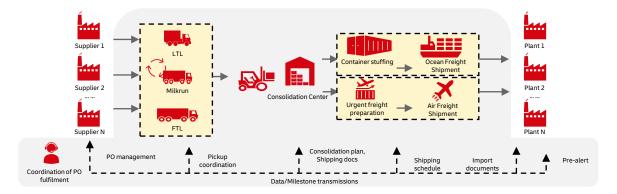

# SIMPLIFYING THE COMPLEX: CONSOLIDATING FREIGHT FROM MULTIPLE SUPPLIERS FOR INTERNATIONAL **SHIPMENT**

#### **DHL SOLUTION**

For auto-mobility organizations procuring components from around the globe, we offer a multi-country, multi-supplier solution to overcome sourcing complexities and to drive cost management through effective component consolidation at origin, prior to shipping.

#### **SOLVING YOUR BUSINESS CHALLENGES**

- Managing multiple suppliers A single point of contact to coordinate multiple suppliers and onboard new ones by establishing standard operating procedures and incoterms
- ✓ Administering purchase orders Centralized control of all supplier POs
- Driving standardization, accuracy, and **compliance** – Control of customs documentation, packaging dimensions, change management, and more through process co-design, KPI measurement, and performance reporting

- Ensuring in-transit and inventory visibility -Better order planning and lean supply chain execution with shipment or part-level visibility
- Achieving logistics cost efficiency At pick-up and for international shipment, minimizing the cost of sourcing complexity, dynamic volume changes, and packaging variation