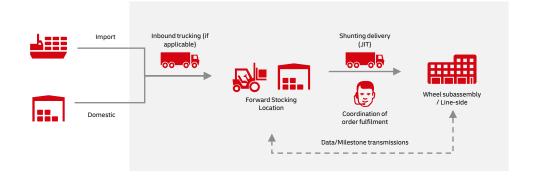

#### **DHL SOLUTION**

Solution design starts with a comprehensive understanding of the requirements of each OEM plant. Then tire delivery logistics can be customized according to these needs. This ensures a perfect fit with existing lean logistics and JIT practices, and helps to avoid line stoppages during production.

#### **SOLVING YOUR BUSINESS CHALLENGES**

- Optimally locating each warehouse Site selection for a storage facility includes careful consideration of plant proximity, easy access (traffic risk minimization), and local regulations
- ✓ Ensuring on-time delivery Establish a pull trigger system to meet the most demanding order delivery schedules and avoid any line stoppages; constant review of shunting truck efficiency
- Maintaining accuracy & quality Technology enables inventory and order accuracy (the right SKU, quantity, production date, and first-in, firstout) while ensuring damage-free tires

- Managing returns Effective processes to manage returns and obsolescent products for recycling or allocation to other markets
- Minimizing logistics cost-per-unit Process engineering optimizes space usage and improves picking productivity; robotics and automation boost productivity; warehouses and resources can be shared with other parts suppliers