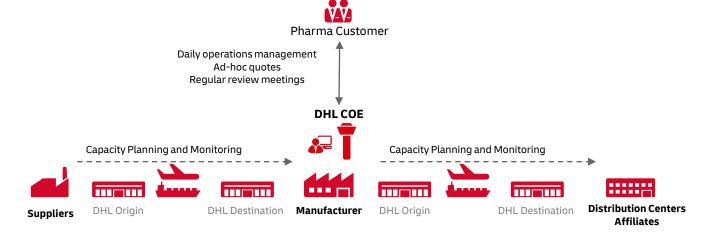

#### **DHL SOLUTION**

The DHL Center of Operational Excellence solution **is jointly developed with each customer and customized to specific needs**. It enables coordination and control of the inbound-to-manufacturing flows as well as the outbound-to-market flows to distribution centers and affiliate air and ocean freight shipments.

### STANDARDIZING TRANSPORTATION PLANNING, VISIBILITY, RISK AND EXCEPTION MANAGEMENT