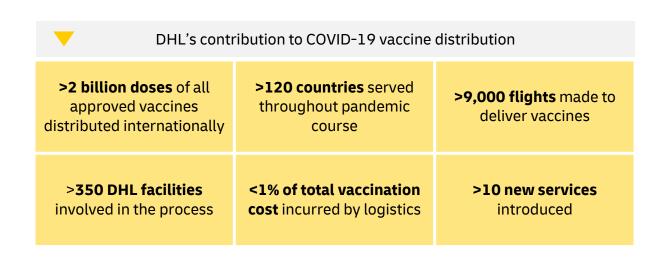

## Global vaccine distribution direct-to-dosing site



- Vaccine distribution has included the traditional methods of local crossdocking and warehousing as well as an additional archetype, "direct to dosage," which has not been applied at scale for vaccines until now.
- Direct-to-dosage shipping model developed in collaboration with Pfizer/BioNTech.
- Utilizing cooling boxes, which get **shipped directly to the final location**, reduces the number of handling steps in the supply chain.
- Mobile ultralow temperature freezers deployed to **maintain temperature requirements** even in regions where permanent low-temperature freezers may not be available.