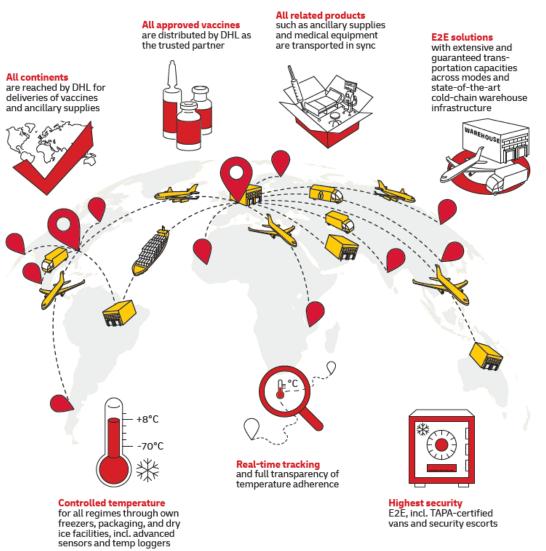

## Global vaccine distribution direct-to-dosing site

- Vaccine distribution has included the traditional methods of local crossdocking and warehousing as well as an additional archetype, "direct to dosage," which has not been applied at scale for vaccines until now.
- Direct-to-dosage shipping model developed in collaboration with Pfizer/BioNTech.
- Utilizing cooling boxes, which get **shipped directly to the final location**, reduces the number of handling steps in the supply chain.
- Mobile ultralow temperature freezers deployed to **maintain temperature requirements** even in regions where permanent low-temperature freezers may not be available.