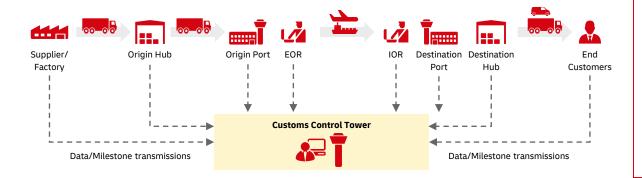

### **DHL SOLUTION**

This control tower solution enables coordination and control of international customs clearance activities. It can include a range of customs brokerage services, Importer/Exporter of Record (IOR/EOR) services, maintenance of master lists and import bookkeeping, payment of taxes and duties, and more.

# CUSTOMS MANAGEMENT CONTROL TOWER