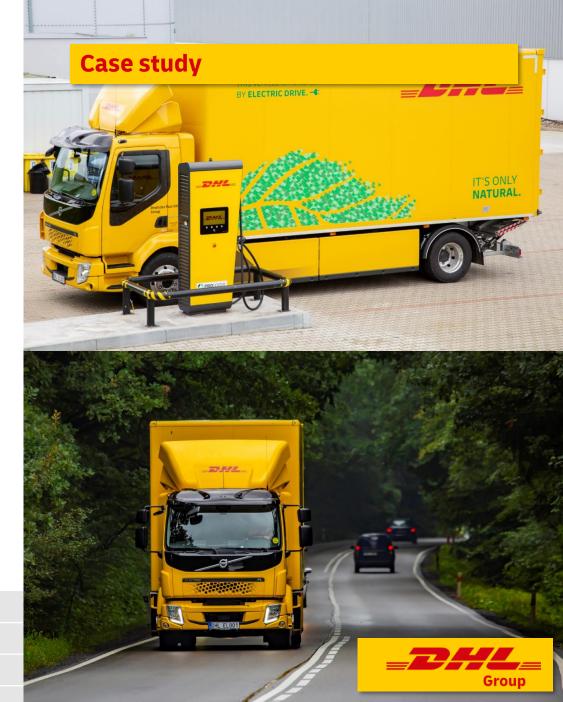

## DHL Supply Chain – Volvo FL 42 R ELECTRIC

e-Trucks are part of DSC Fleet and already used for short distance and last-mile transportation

- Decarbonization of last-mile delivery parcels with medium volume and size
- Infrastructure to operate e-Trucks in the Warehouse

- Investment and expansion of **DSC e-Trucks fleet**
- Installation of charging stations in the warehouse
- Optimized delivery planning according to e-Trucks capabilities

- Carbon neutral lastmile delivery
- 24/5 in operations per week
- 35 km average travelled distance per day
- 2 hours charging per day

| Туре           | Clean Fuels                                                    | Sector   |                                |
|----------------|----------------------------------------------------------------|----------|--------------------------------|
| Geography      | Global                                                         | Measures | -4,8t CO <sub>2</sub> per year |
| Implementation | Days   Weeks   Months   Year                                   | Costs    | \$\$\$\$/\$\$\$\$              |
| Mode           | Express   Air   Ocean   Rail   <b>Road</b>   Warehouse   Other |          |                                |