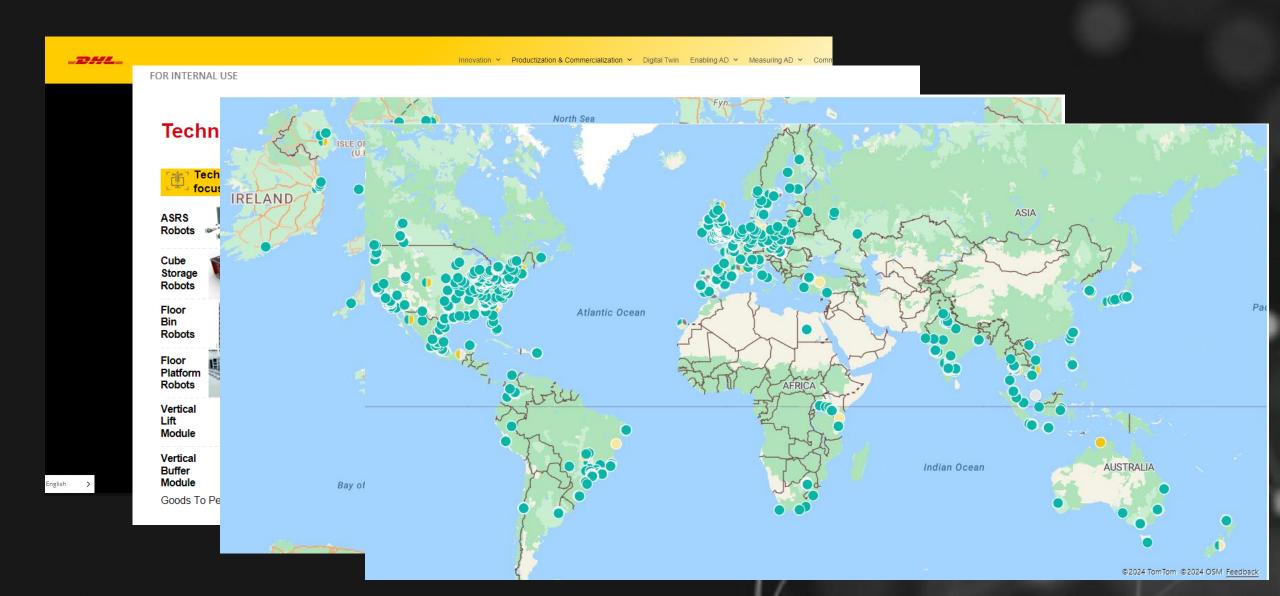

### DHL Supply Chain is the #1 contract logistics player

Operating >2,000 locations in 50+ countries

180,000+ Full time **ASSOCIATES** 

Services in every major country

**50**+

Countries covered worldwide

Warehouses in all commercial centers

2,000

Warehouses and locations