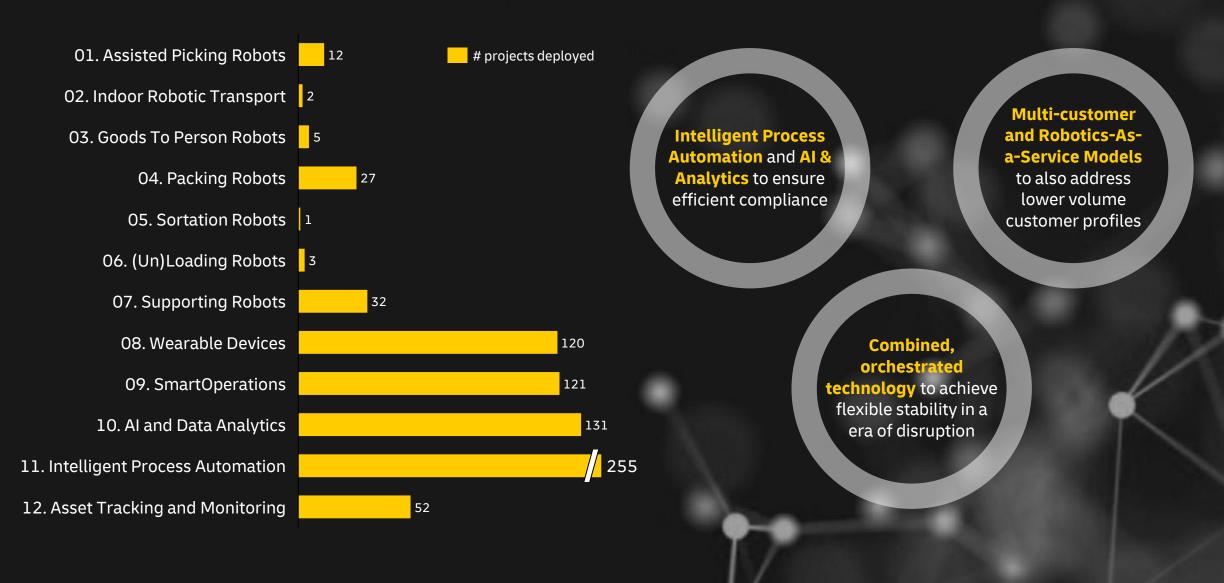

## Accelerated Digitalization Focus technologies

(un)Loading Robots

Intelligent Process Automation

Packing Robots

Smart Operations

Supporting Robots

Goods-to-Person Robots

AI & Data Analytics

Sortation Robots

Indoor Robotic Transport

Wearable Devices

Asset Tracking & Monitoring