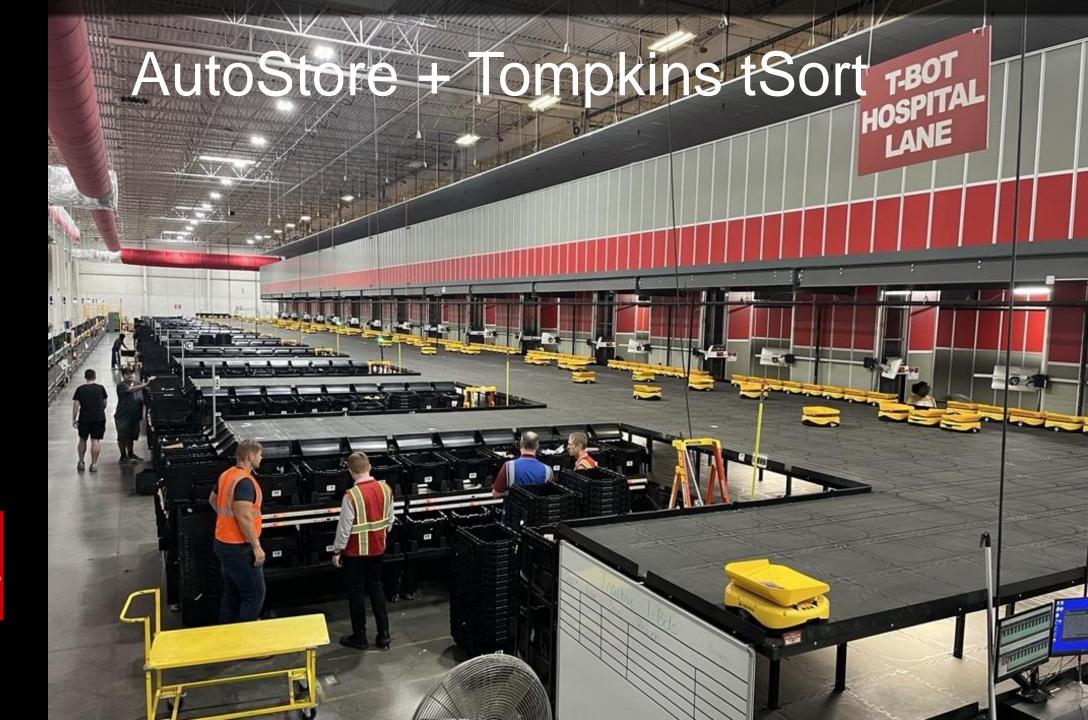

# We deployed more than 750 projects in our Life Sciences and Healthcare sector; major areas of focus include quality and flexible commercial approaches