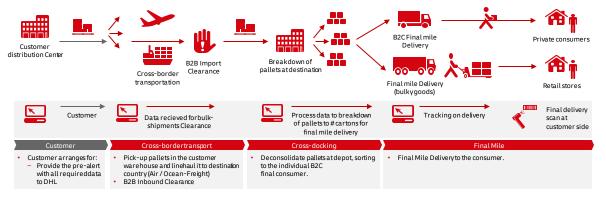

#### **DHL SOLUTION**

This business-to-consumer (B2C) solution delivers each item to its destination swiftly and cost efficiently, and includes parcel-level visibility throughout the domestic or international journey. It bypasses the cost and complexity of warehousing, and achieves accurate and direct parcel delivery.

#### **SOLVING YOUR BUSINESS CHALLENGES**

- Accelerating speed of service Short end-to-end transit times achieved with tech-driven logistics processes, full system integration, and end-to-end data flow; prompt air and ocean freight bulk transportation; fast customs clearance; rapid pallet breakdown; swift final-mile dispatch
- ✓ **Optimizing consolidation & deconsolidation –** Consolidate inventory at origin; simplify inbound processes by bypassing warehouses; cross-dock hub is used to deconsolidate bulk shipments; after pallet breakdown, parcel-level data is used to sort individual items for direct delivery
- ✓ Reducing the cost of delivery No need for costly warehousing and long-term storage

- Maintaining parcel-level visibility System connectivity and integration provide all parties with end-to-end shipment visibility; accurate data at parcel level facilitates bulk customs clearance and direct delivery to final consignee
- ✓ Gaining a competitive advantage Fast, costefficient B2C delivery encourages future purchases