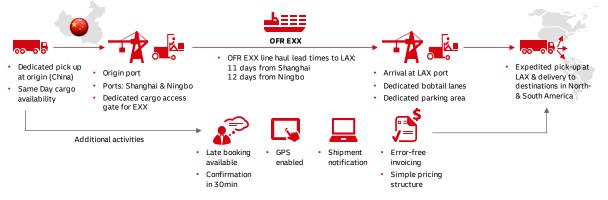

#### **DHL SOLUTION**

This premium weekly China-to-Los Angeles expedited ocean freight (OFR) service is designed to accelerate delivery and ensure a hassle-free experience. It includes pickup at origin in China, ocean shipment, and second-leg road transportation from Los Angeles to final destination within the Americas.

#### **SOLVING YOUR BUSINESS CHALLENGES**

- ✓ Accelerating speed to market Lead time from Shanghai to Los Angeles 11 days; Ningbo to Los Angeles 12 days
- Managing ocean freight bookings Confirmation of booking within 30 minutes; late booking available
- ✓ Expediting cargo pickup & delivery Dedicated pickup at origin in China with option of same-day service; dedicated cargo access gate at origin port; dedicated bobtail lanes and parking area at LAX port; expedited LAX pickup for rapid delivery across North America and South America
- ✓ Reducing complexity Tech-driven logistics processes, full system integration, and end-toend data flow; GPS-enabled transportation; shipment notification
- ✓ **Ensuring error-free billing –** Standardized invoicing process; simple pricing structure