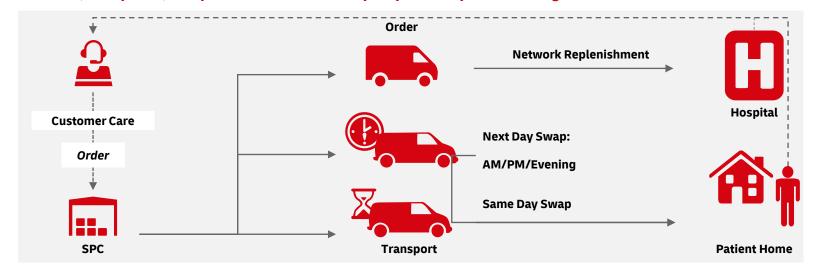

#### **DHL Solution**

This solution ensures both reliable replenishment and emergency delivery of insulin pumps to the patient's doorstep or treatment center, also allowing the patient time to swap out and return their used/defective device. It includes inventory management, returns investigation, and product disposal.

## **Solving your business challenges**

- Ensuring device availability & timely access –
  Reliable delivery of regular orders within agreed
  timeframes as well as urgent deliveries with certified and
  audited carriers
- Serving patients at their doorstep Patient-centric solution; 30-minute wait period for device swap; monitored business-to-consumer (B2C) handover and returns procedures with certified personnel; 24x7 patient service helpline
- Ensuring GDP compliance Good distribution practice (GDP) for the handling, storage and transportation of medical devices
- Providing inventory visibility Single IT platform; digital dashboard of all storage locations; inventory optimization; reducing consignment stock at treatment centers and hospitals
- Managing the end-to-end Supply Chain Tiered network of warehouses and forward stocking locations; standardized forward and return processes and seamless flow of information