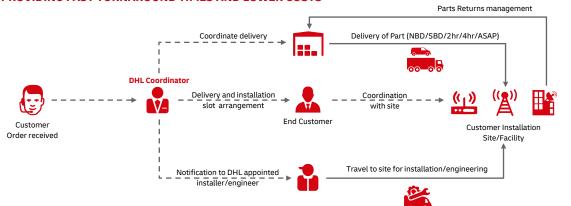

#### PROVIDING FAST TURNAROUND TIMES AND LOWER COSTS

## **DHL SOLUTION**

With this solution, DHL provides network infrastructure equipment companies with integrated project management and the coordination of installation and deployment services. Decision making is centralized and standardized to ensure installation efficiency and deployment transparency.