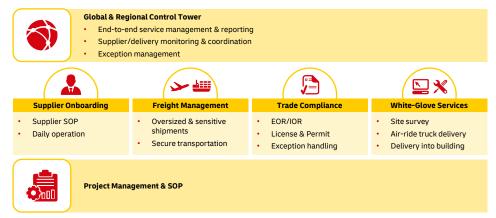

#### **DHL SOLUTION**

This solution delivers specialized transportation and handling for the safe and secure movement of servers. It provides project and program management, control tower end-to-end monitoring, supplier onboarding, freight management, trade compliance, and white-glove services including server installation.