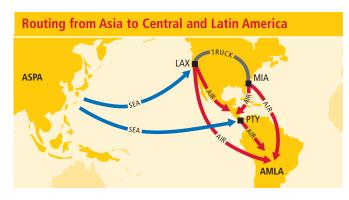

#### From Asia to Central and Latin America

Freight destined for Central and Latin America will transit by one of two routes. Transferred ocean shipments will be forwarded on pre booked air cargo space through Los Angeles or Panama direct to destination country or trucked between Los Angeles and Miami to be forwarded by air freight to destination country.