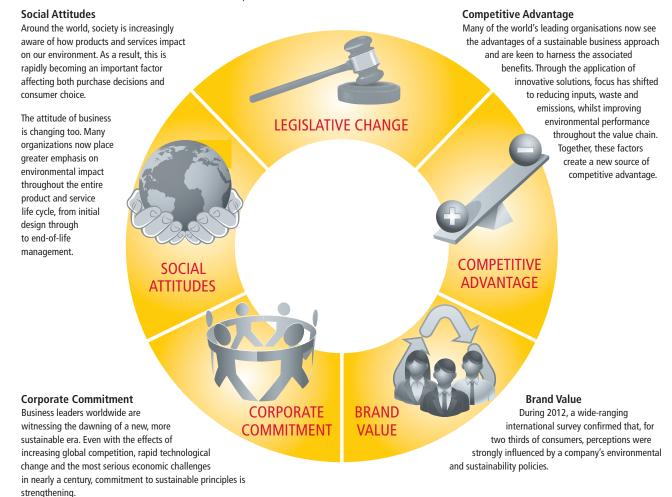

### Environmental trends including legislation, social attitudes and the growing demand for corporate responsibility are likely to significantly impact on businesses around the world.

#### Legislative Change

Resource availability and the associated escalation in energy costs are becoming increasingly important. To prosper, businesses are now looking to increase resource efficiency. In parallel, governments are driving new legislation aimed at improving materials recovery and the recycling of additional waste streams. Together, these changes place further pressure on manufacturers and retailers.

In 2010, a United Nations Global Compact study examined the changing attitudes of Chief Executive Officers towards creating a sustainable economy. The results revealed 93% firmly believe effectively managing these issues is critical to their businesses' future success. Out of the factors driving response to sustainable issues, 72% prioritised maintaining the three key factors: brand, trust and reputation as the primary considerations, with revenue growth and cost reduction second at 44%.