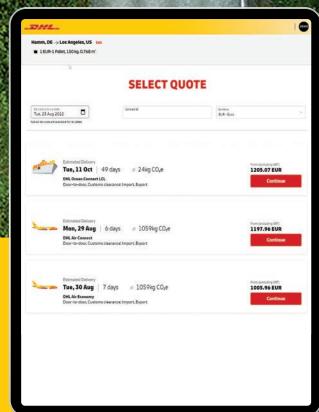

## **Quote + Book**

- Provides instant quotes 24/7
  and the ability to compare
  options based on price, transit
  time, and now also on the
  carbon footprint. For any
  quote requested, CO<sub>2</sub> footprint
  information is available.
- Carbon Inset through sustainable fuel (GoGreen Plus) and Carbon Offset through carbon credits (GoGreen) are at hand during the booking process for Air and Ocean Freight FCL.
- GoGreen Plus is provided as a default at no extra cost for Ocean Freight LCL.