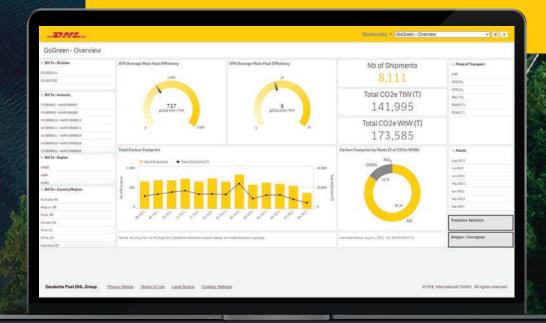

## **Analytics**

- Powerful dashboards on logistics spend, volumes, customs activity, service quality, and now also carbon emissions
- An interactive GoGreen dashboard with detailed analysis of the CO<sub>2</sub> footprint has been added. It identifies CO<sub>2</sub> hotspots and helps you to boost any optimization plan