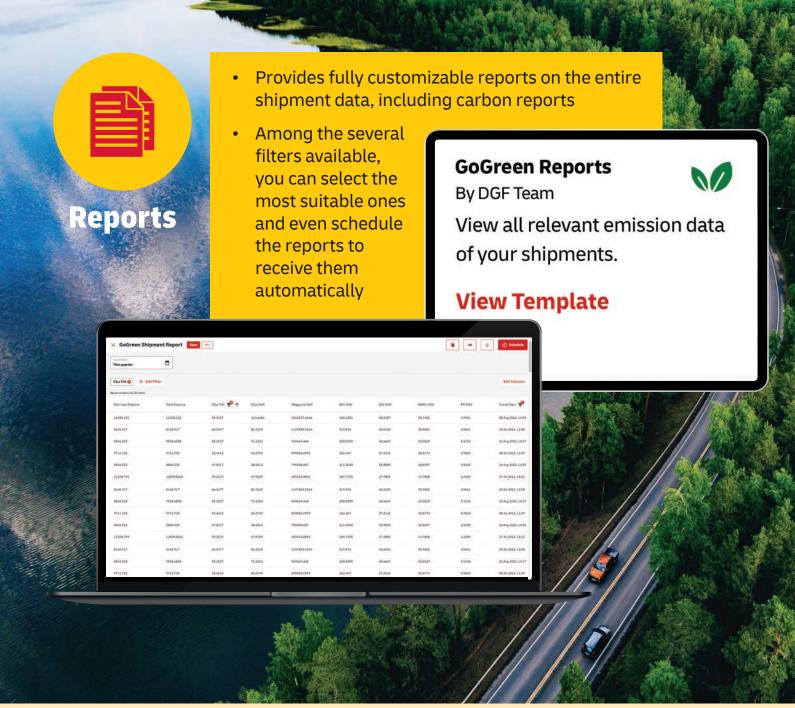

## **Analytics**

- Powerful dashboards on logistics spend, volumes, customs activity, service quality, and now also carbon emissions
- An interactive GoGreen dashboard with detailed analysis of the CO<sub>2</sub> footprint has been added. It identifies CO<sub>2</sub> hotspots and helps you to boost any optimization plan