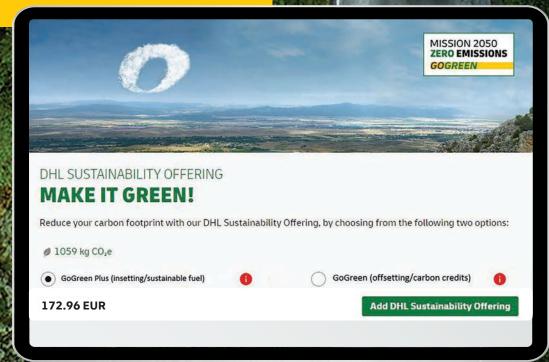

## **Quote + Book**

- Provides instant quotes 24/7
  and the ability to compare
  options based on price, transit
  time, and now also on the
  carbon footprint. For any
  quote requested, CO<sub>2</sub> footprint
  information is available.
- Carbon Inset through sustainable fuel (GoGreen Plus) and Carbon Offset through carbon credits (GoGreen) are at hand during the booking process for Air and Ocean Freight FCL.
- GoGreen Plus is provided as a default at no extra cost for Ocean Freight LCL.