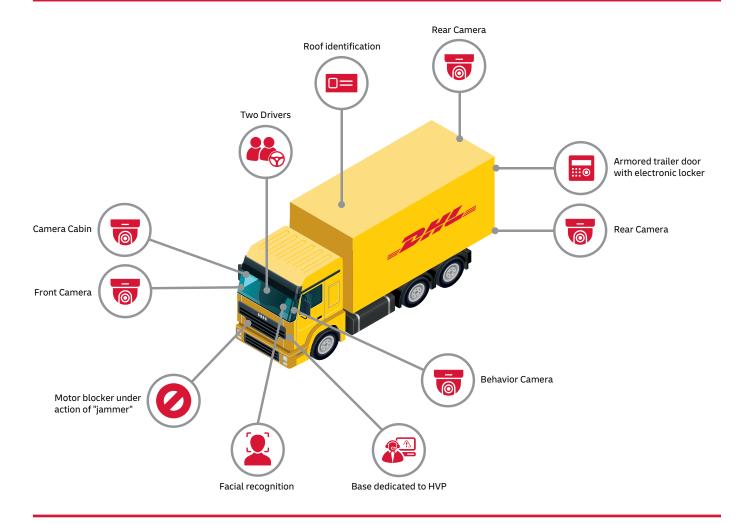

## FEATURES OF OUR HIGH VALUE TRANSPORTATION VEHICLES

- Designed as an armored, shielded structure
- Primary and Secondary tracking devices with immobilizers and sensors
- Best-in-class technology with CCTV system inside the truck and all round surveillance, enabling identification of potential car pursuit, and ignition triggered by facial recognition
- Fuel blocker
- 24/7 monitoring control center with dedicated staff
- Robust safe door and locker