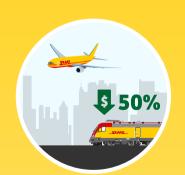

## DHL GLOBAL FORWARDING LAUNCHES THE FIRST RAIL FREIGHT SERVICE BETWEEN KUNMING, CHINA AND VIENTIANE, LAOS

DHL's new two-way rail service will cut transit time between Kunming and Vientiane from 2 days to 20-24 hours, and offer a connection into Southeast Asia countries via DHL's established road network.

Costs reduced to
50% LESS THAN
AIR FREIGHT
with similar or faster
transit times

Shortens transit time between Kunming and Vientiane from two days via road to about **20-24 HOURS** 

ASEAN has a combined GDP of US\$2.55 TRILLION with trade between China and ASEAN growing close to 40% YEAR ON YEAR