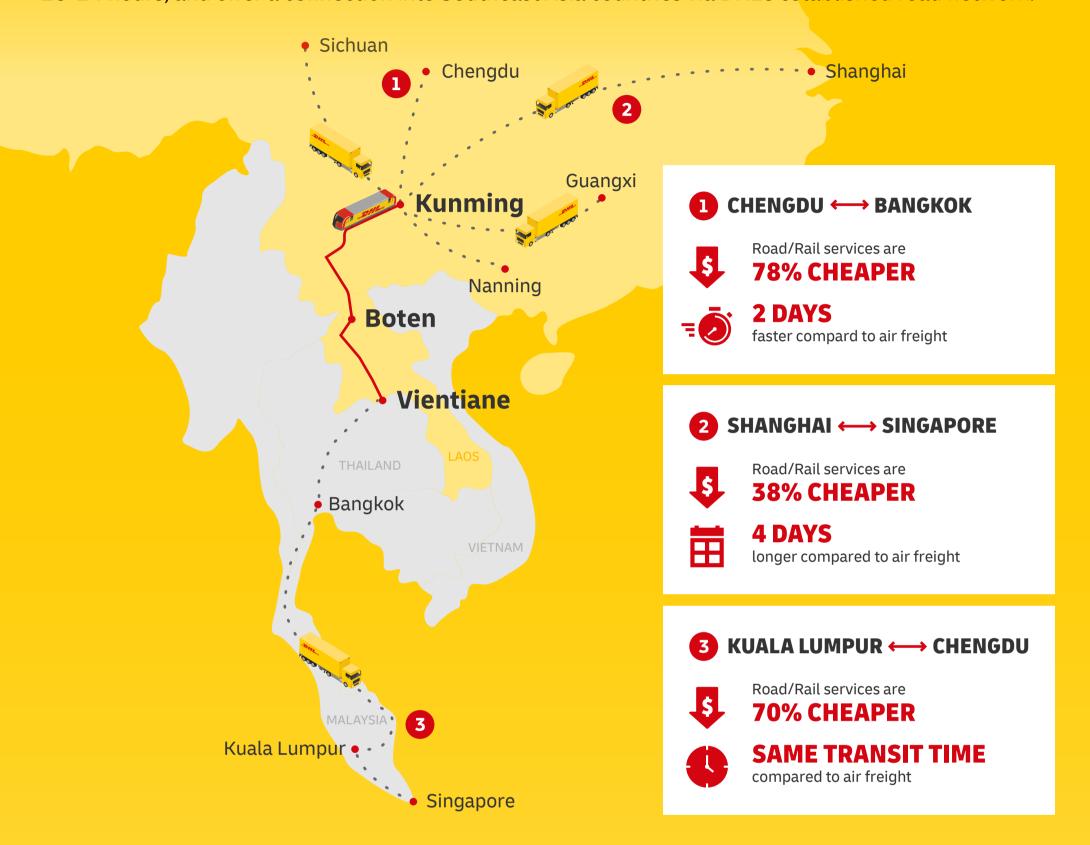

Costs reduced to
50% LESS THAN
AIR FREIGHT
with similar or faster
transit times

Shortens transit time between Kunming and Vientiane from two days via road to about **20-24 HOURS** 

ASEAN has a combined GDP of US\$2.55 TRILLION with trade between China and ASEAN growing close to 40% YEAR ON YEAR