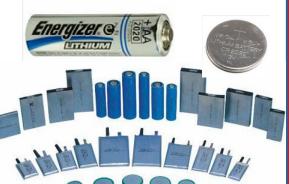

## STRICTLY FORBIDDEN!

Loose or standalone batteries (regardless of quantity, high or lower power). Electronic equipment with lithium batteries not installed in the gadget itself but packed outside within the same box. Damaged or defective electronic equipment where the defect is suspected to be due to its lithium batteries!

Example of such goods:

Loose/standalone batteries

**Bicycle Lithium Batteries** 

Phone cover with power charging

Electronic cigarette lighter & E-cigarette devices.

Lithium batteries

STRICTLY FORBIDDEN

Any small gadget with lithium batteries not integrated into the gadget packed within the same box