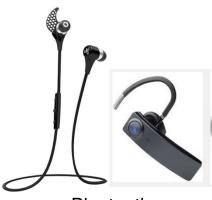

Example of such goods:

Small/Portable bluetooth speaker

ACCEPTABLE with conditions!

Digital watch

Sports or Health monitoring bands

Bluetooth Headphones / Headsets