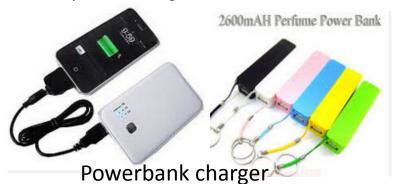

## STRICTLY FORBIDDEN!

Loose or standalone batteries (regardless of quantity, high or lower power). Electronic equipment with lithium batteries not installed in the gadget itself but packed outside within the same box. Damaged or defective electronic equipment where the defect is suspected to be due to its lithium batteries!

Example of such goods:

Loose/standalone batteries

**Bicycle Lithium Batteries** 

Phone cover with power charging

Electronic cigarette lighter & E-cigarette devices.

Lithium batteries

STRICTLY FORBIDDEN

Any small gadget with lithium batteries not integrated into the gadget packed within the same box