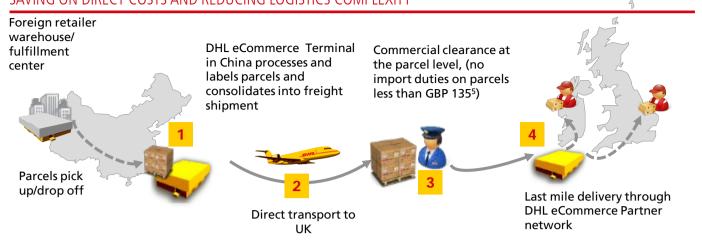

#### DHL PARCEL INTERNATIONAL DIRECT ENABLES YOU TO SHIP DIRECTLY TO UK CUSTOMERS SAVING ON DIRECT COSTS AND REDUCING LOGISTICS COMPLEXITY