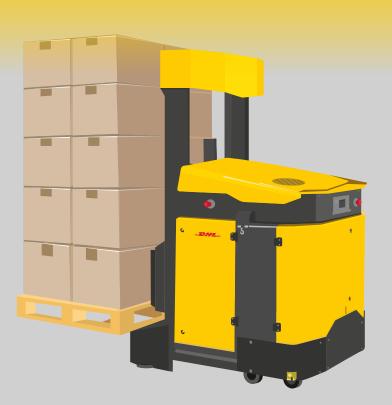

## INDOOR ROBOTIC TRANSPORT

Indoor Robotic Transport boosts labor efficiency and consistency by autonomously transporting pallets in the warehouse working safely alongside humans, reducing damage and providing new data analytics possibilities.