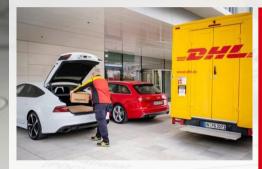

#### **IN-CAR DELIVERY**

- More **mobility** and **flexibility**
- Convenience to the customer

#### **AUTONOMOUS VEHICLE**

Increase **Productivity** of delivery personnel