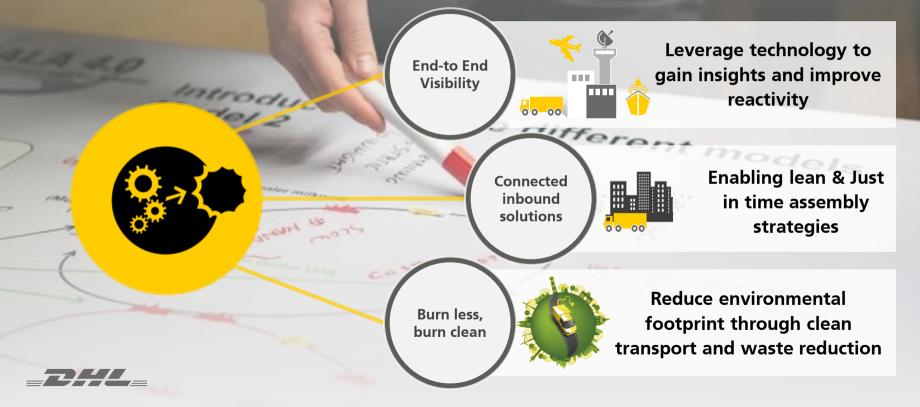

### **CONNECTED INBOUND SOLUTIONS** <u>Enabling lean & Just in time assembly strategies</u>

DF THINGS

A potential line stoppage is Identified due to low inventory level

Info transmitted to ERP and yard management system for re-prioritization

((•)) ⊺

Thanks to NB-IOT sensors, available docks are identified in real time

Driver receives unloading Info update in real time on an app

Line Stoppage avoided and driver waiting time halved on average